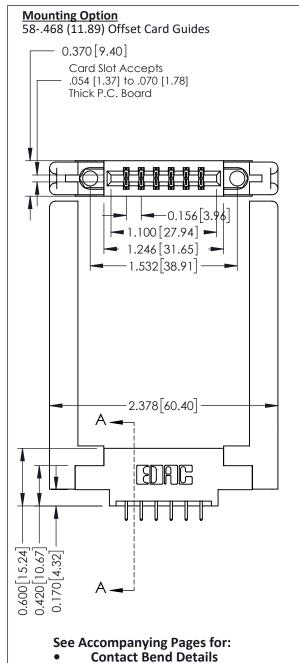

**Mounting Options** 

**Contact Detail** 

521-P.C. Tail .025 Sq.(0.64 Sq.) - Tail LG=.150(3.81) .156 [3.96] Contact Spacing x .200 [5.08] Row Spacing

THIS IS A C.A.D. GENERATED DRAWING DO NOT MAKE MANUAL REVISIONS TO MASTER.

ISSUE NUMBER

ORIGINAL

Point of Contact SECTION A-A Card Slot 0.330 [8.38] 0.160[4.06]

337 / 387 Series Card Edge Connector Part Number: 387-012-521-858

**EDAC INC** TORONTO, ONTARIO CANADA

THESE DRAWINGS AND SPECIFICATIONS ARE THE PROPERTY OF EDAC INC.,AND SHALL NOT BE REPRODUCED, OR COPIED OR USED AS THE BASIS FOR THE MANUFACTURE OR SALE OF APPARATUS WITHOUT WRITTEN PERMISSION.