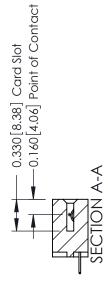

ISSUE NUMBER

ORIGINAL

1

| 337 / 387 Series Card Edge                                            | ACAD REFERENCE NO.                                                                                                                                                                                | 337 ENG MASTER |                  |               |
|-----------------------------------------------------------------------|---------------------------------------------------------------------------------------------------------------------------------------------------------------------------------------------------|----------------|------------------|---------------|
| Contact Bend Detail                                                   |                                                                                                                                                                                                   | DRAWN: J.LEE   | DATE: OCT. 06/09 |               |
| Corridor Beria Delaii                                                 |                                                                                                                                                                                                   | CHECKED:       | DATE:            |               |
| EDAC INC TORONTO, ONTARIO CANADA YOUR CONNECTION TO QUALITY & SERVICE | THESE DRAWINGS AND SPECIFICATIONS ARE THE PROPERTY OF EDAC INC., AND SHALL NOT BE REPRODUCED, OR COPIED OR USED AS THE BASIS FOR THE MANUFACTURE OR SALE OF APPARATUS WITHOUT WRITTEN PERMISSION. | SCALE: NTS     | SHEET            | 2 <b>OF</b> 3 |
|                                                                       |                                                                                                                                                                                                   | DRAWING NUMBER |                  | ISSUE         |
|                                                                       |                                                                                                                                                                                                   | 337 Assembly   |                  | 1             |