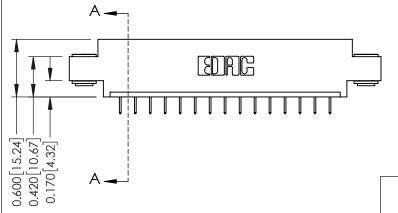

ISSUE NUMBER

ORIGINAL

1

| 337 / 387 Series Card Edge                                            | ACAD REFERENCE NO.                                                                                                                                                                                | 337 ENG MASTER |                  |               |
|-----------------------------------------------------------------------|---------------------------------------------------------------------------------------------------------------------------------------------------------------------------------------------------|----------------|------------------|---------------|
| Contact Bend Detail                                                   |                                                                                                                                                                                                   | DRAWN: J.LEE   | DATE: OCT. 06/09 |               |
| Corridor Beria Delaii                                                 |                                                                                                                                                                                                   | CHECKED:       | DATE:            |               |
| EDAC INC TORONTO, ONTARIO CANADA YOUR CONNECTION TO QUALITY & SERVICE | THESE DRAWINGS AND SPECIFICATIONS ARE THE PROPERTY OF EDAC INC., AND SHALL NOT BE REPRODUCED, OR COPIED OR USED AS THE BASIS FOR THE MANUFACTURE OR SALE OF APPARATUS WITHOUT WRITTEN PERMISSION. | SCALE: NTS     | SHEET            | 2 <b>OF</b> 3 |
|                                                                       |                                                                                                                                                                                                   | DRAWING NUMBER |                  | ISSUE         |
|                                                                       |                                                                                                                                                                                                   | 337 Assembly   |                  | 1             |