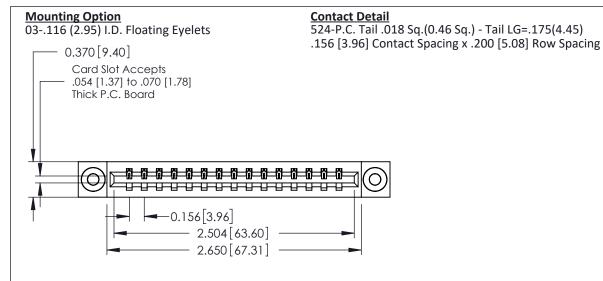

THIS IS A C.A.D. GENERATED DRAWING DO NOT MAKE MANUAL REVISIONS TO MASTER.

ISSUE NUMBER

ORIGINAL

1

**See Accompanying Pages for:** 

- **Contact Bend Details**
- **Mounting Options**

| 337 / 387 Series Card Edge Connector |
|--------------------------------------|
| Part Number: 387-015-524-603         |