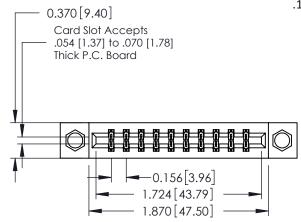

## **See Accompanying Pages for:**

- **Contact Bend Details**
- **Mounting Options**

| 337 / 387 Series Card Edge Connector |
|--------------------------------------|
| Part Number: 387-020-541-807         |