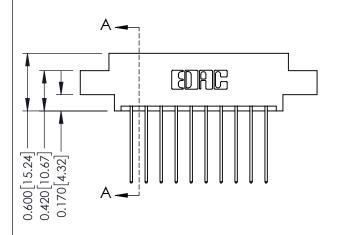

0.160 [4.06] Point of Contact Card Slot

0.330 [8.38]

ISSUE NUMBER

ORIGINAL

1

| 337 / 387 Series Card Edge Connector<br>Contact Bend Detail           |                                                                                                                                                                                                   | ACAD REFERENCE NO. | 337 ENG MASTER   |               |
|-----------------------------------------------------------------------|---------------------------------------------------------------------------------------------------------------------------------------------------------------------------------------------------|--------------------|------------------|---------------|
|                                                                       |                                                                                                                                                                                                   | DRAWN: J.LEE       | DATE: OCT. 06/09 |               |
|                                                                       |                                                                                                                                                                                                   | CHECKED:           | DATE:            |               |
| EDAC INC TORONTO, ONTARIO CANADA YOUR CONNECTION TO QUALITY & SERVICE | THESE DRAWINGS AND SPECIFICATIONS ARE THE PROPERTY OF EDAC INC., AND SHALL NOT BE REPRODUCED, OR COPIED OR USED AS THE BASIS FOR THE MANUFACTURE OR SALE OF APPARATUS WITHOUT WRITTEN PERMISSION. | SCALE: NTS         | SHEET            | 2 <b>OF</b> 3 |
|                                                                       |                                                                                                                                                                                                   | DRAWING NUMBER     |                  | ISSUE         |
|                                                                       |                                                                                                                                                                                                   | 337 Assembly       |                  | 1             |