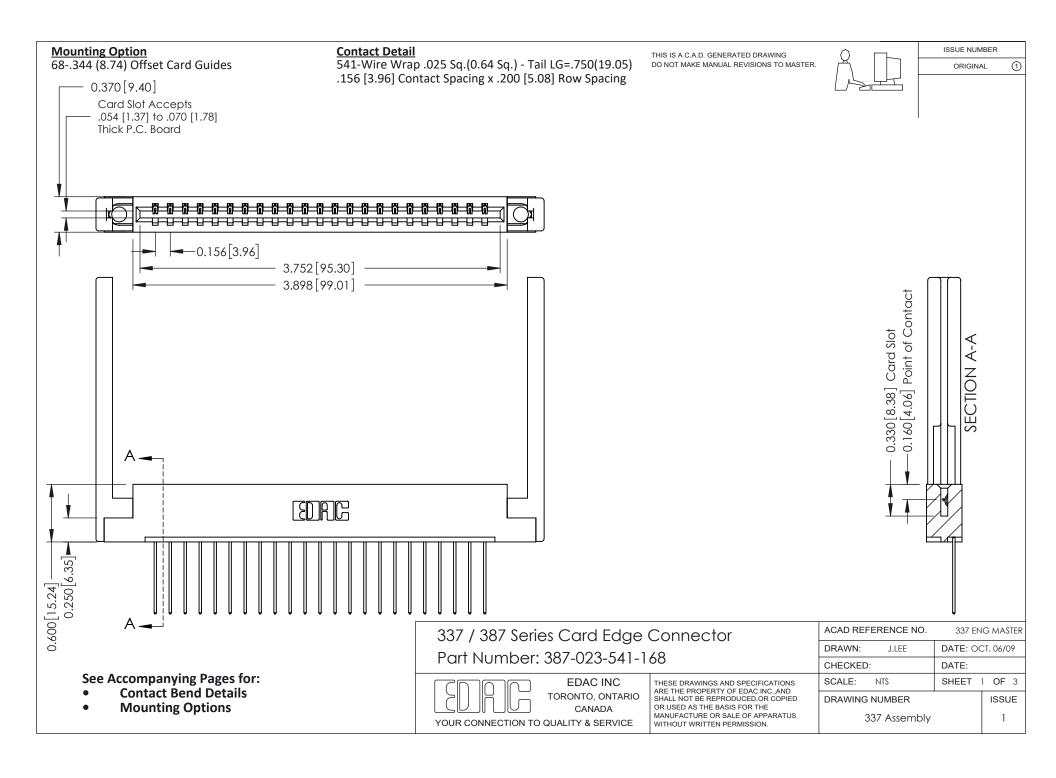

ISSUE NUMBER

ORIGINAL

1



| 337 / 387 Series Card Edge Connector<br>Contact Bend Detail           |                                                                                                                                                                                                  | ACAD REFERENCE NO. 337 E |                  | G MASTER      |
|-----------------------------------------------------------------------|--------------------------------------------------------------------------------------------------------------------------------------------------------------------------------------------------|--------------------------|------------------|---------------|
|                                                                       |