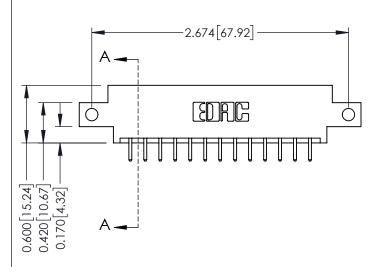

## **Mounting Option**

12-.128 (3.25) Dia. Side Mounting Holes

**Contact Detail** 

520-P.C. Tail .030x.018(0.76x0.46) - Tail LG=.175(4.45) .156 [3.96] Contact Spacing x .200 [5.08] Row Spacing

THIS IS A C.A.D. GENERATED DRAWING DO NOT MAKE MANUAL REVISIONS TO MASTER.