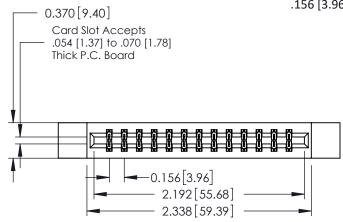

| 337 ENG MASTER   |  |  |
|------------------|--|--|
| DATE: OCT. 06/09 |  |  |
| DATE:            |  |  |
| SHEET 1 OF 3     |  |  |
| ISSUE            |  |  |
|                  |  |  |

0.160 [4.06] Point of Contact Card Slot