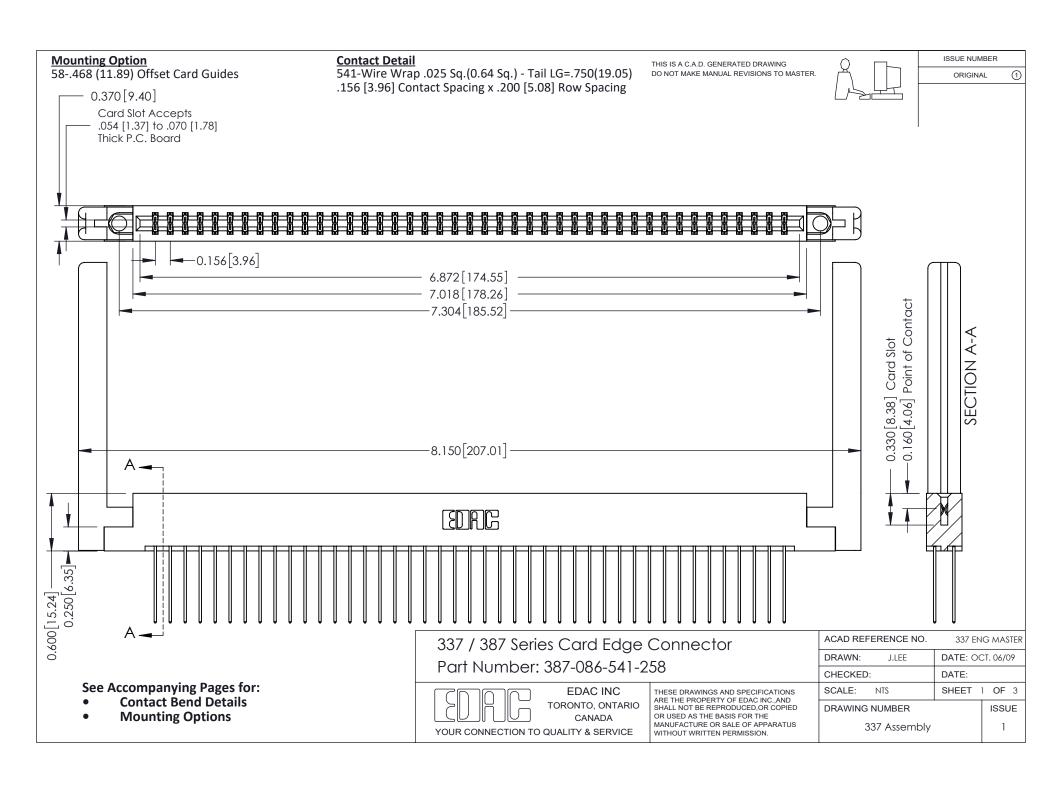

ISSUE NUMBER

ORIGINAL

1



| 337 / 387 Series Card Edge Connector<br>Contact Bend Detail           |                                                                                                                                                                                                  | ACAD REFERENCE NO. 337 E |                  | G MASTER      |
|-----------------------------------------------------------------------|--------------------------------------------------------------------------------------------------------------------------------------------------------------------------------------------------|--------------------------|------------------|---------------|
|                                                                       |