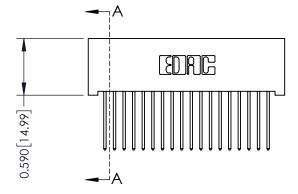

## 342 / 392 Card Edge Connector Part Number: 392-018-540-101

YOUR CONNECTION TO QUALITY & SERVICE

|   | ACAD REFERENCE NO. 342 ENG MASTER |                  |  |
|---|-----------------------------------|------------------|--|
|   | DRAWN: J.LEE                      | DATE: OCT. 06/09 |  |
|   | CHECKED:                          | DATE:            |  |
| D | SCALE: NTS                        | SHEET 1 OF 3     |  |
|   | DRAWING NUMBER                    | ISSUE            |  |

SECTION A-A

342 Assembly

## **See Accompanying Pages for:**

- **Contact Bend Details**
- **Mounting Options**

0.410[10.41]

THIS IS A C.A.D. GENERATED DRAWING DO NOT MAKE MANUAL REVISIONS TO MASTER. ISSUE NUMBER

ORIGINAL

1



| 342 / 392 Series Card Edge           | ACAD REFERENCE NO. 342 ENG MASTER