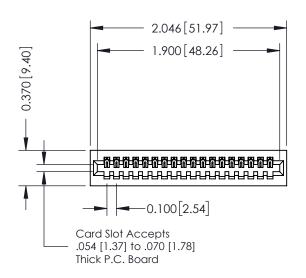

## 342 / 392 Card Edge Connector Part Number: 392-018-540-101

YOUR CONNECTION TO QUALITY & SERVICE

|   | ACAD REFERENCE NO. 342 ENG MASTER |                  |  |
|---|-----------------------------------|------------------|--|
|   | DRAWN: J.LEE                      | DATE: OCT. 06/09 |  |
|   | CHECKED:                          | DATE:            |  |
| D | SCALE: NTS                        | SHEET 1 OF 3     |  |
|   | DRAWING NUMBER                    | ISSUE            |  |

SECTION A-A

342 Assembly