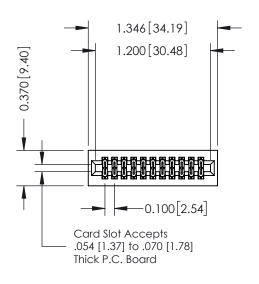

**Mounting Option** 01-No Mounting Lugs **Contact Detail** 

556-Extender Board Bend (Code 520 Contacts) .100 [2.54] Contact Spacing x .200 [5.08] Row Spacing

## 0.240 [6.10] Point of Contact 0.410[10.41] SECTION A-A

**See Accompanying Pages for:** 

- **Contact Bend Details**
- **Mounting Options**

342 / 392 Card Edge Connector Part Number: 392-022-556-201

YOUR CONNECTION TO QUALITY & SERVICE