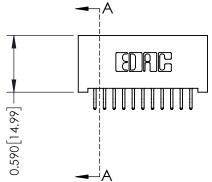

THIS IS A C.A.D. GENERATED DRAWING DO NOT MAKE MANUAL REVISIONS TO MASTER

ISSUE NUMBER

ORIGINAL

1

| 342 / 392 Card Edge Connector<br>Mounting Options |                                                                                                                                                                                               | ACAD REFERENCE NO. 342 ENG MASTER |                         |        |  |  |
|---------------------------------------------------|-----------------------------------------------------------------------------------------------------------------------------------------------------------------------------------------------|-----------------------------------|-------------------------|--------|--|--|
|                                                   |                                                                                                                                                                                               | DRAWN: J.LEE                      | DATE: <b>OCT. 06/09</b> |        |  |  |
|                                                   |                                                                                                                                                                                               | CHECKED:                          | DATE:                   |        |  |  |
| TORONTO, ONTARIO                                  | THESE DRAWINGS AND SPECIFICATIONS ARE THE PROPERTY OF EDAC INCAND SHALL NOT BE REPRODUCED,OR COPIED OR USED AS THE BASIS FOR THE MANUFACTURE OR SALE OF APPARATUS WITHOUT WRITTEN PERMISSION. | SCALE: NTS                        | SHEET :                 | 3 OF 3 |  |  |
|                                                   |                                                                                                                                                                                               | DRAWING NUMBER                    | •                       | ISSUE  |  |  |
| YOUR CONNECTION TO QUALITY & SERVICE              |                                                                                                                                                                                               | 342 Assembly                      |                         | 1      |  |  |