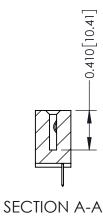

342 ENG MASTER J.LEE DATE: OCT. 06/09 SHEET 1 OF 3 NTS

342 Assembly

THIS IS A C.A.D. GENERATED DRAWING DO NOT MAKE MANUAL REVISIONS TO MASTER. ISSUE NUMBER

ORIGINAL

1

| 342 / 392 Series Card Edge Connector<br>Contact Bend Detail |                                                                                                                                              | ACAD REFERENCE NO. 342 ENG MASTER |             |          |          |
|-------------------------------------------------------------|----------------------------------------------------------------------------------------------------------------------------------------------|-----------------------------------|-------------|----------|----------|
|                                                             |                                                                                                                                              | DRAWN:                            | J.LEE       | DATE: OC | T. 06/09 |
|                                                             |                                                                                                                                              | CHECKED:                          |             | DATE:    |          |
| EDAC INC                                                    | ARE THE PROPERTY OF EDAC INC.,AND —<br>SHALL NOT BE REPRODUCED,OR COPIED<br>OR USED AS THE BASIS FOR THE<br>MANUFACTURE OR SALE OF APPARATUS | SCALE:                            | NTS         | SHEET :  | 2 OF 3   |
| TORONTO, ONTARIO                                            |                                                                                                                                              | DRAWING                           | NUMBER      |          | ISSUE    |
| YOUR CONNECTION TO QUALITY & SERVICE                        |                                                                                                                                              | 3                                 | 42 Assembly |          | 1        |