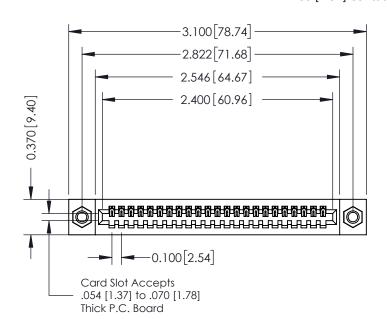

## **See Accompanying Pages for:**

- **Contact Bend Details**
- **Mounting Options**

| 342 / 392 Card Edge Connector |
|-------------------------------|
| Part Number: 392-023-520-107  |

YOUR CONNECTION TO QUALITY & SERVICE

342 ENG MASTER J.LEE DATE: OCT. 06/09 SHEET 1 OF 3 NTS

342 Assembly

THIS IS A C.A.D. GENERATED DRAWING DO NOT MAKE MANUAL REVISIONS TO MASTER. ISSUE NUMBER

ORIGINAL

1

| 342 / 392 Series Card Edge Connector<br>Contact Bend Detail |                                                                                                                                              | ACAD REFERENCE NO. 342 ENG MASTER |             |          |          |
|-------------------------------------------------------------|----------------------------------------------------------------------------------------------------------------------------------------------|-----------------------------------|-------------|----------|----------|
|                                                             |                                                                                                                                              | DRAWN:                            | J.LEE       | DATE: OC | T. 06/09 |
|                                                             |                                                                                                                                              | CHECKED:                          |             | DATE:    |          |
| EDAC INC                                                    | ARE THE PROPERTY OF EDAC INC.,AND —<br>SHALL NOT BE REPRODUCED,OR COPIED<br>OR USED AS THE BASIS FOR THE<br>MANUFACTURE OR SALE OF APPARATUS | SCALE:                            | NTS         | SHEET :  | 2 OF 3   |
| TORONTO, ONTARIO                                            |                                                                                                                                              | DRAWING                           | NUMBER      |          | ISSUE    |
| YOUR CONNECTION TO QUALITY & SERVICE                        |                                                                                                                                              | 3                                 | 42 Assembly |          | 1        |