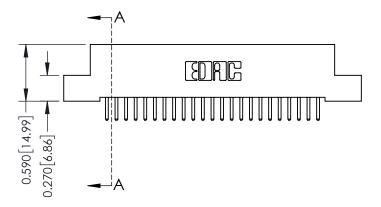

342 ENG MASTER J.LEE DATE: OCT. 06/09 SHEET 1 OF 3 NTS

342 Assembly

THIS IS A C.A.D. GENERATED DRAWING DO NOT MAKE MANUAL REVISIONS TO MASTER. ISSUE NUMBER

ORIGINAL

1

| 342 / 392 Series Card Edge Connector<br>Contact Bend Detail |                                                                                                                                              | ACAD REFERENCE NO. 342 ENG MASTER |             |          |          |
|-------------------------------------------------------------|----------------------------------------------------------------------------------------------------------------------------------------------|-----------------------------------|-------------|----------|----------|
|                                                             |                                                                                                                                              | DRAWN:                            | J.LEE       | DATE: OC | T. 06/09 |
|                                                             |                                                                                                                                              | CHECKED:                          |             | DATE:    |          |
| EDAC INC                                                    | ARE THE PROPERTY OF EDAC INC.,AND —<br>SHALL NOT BE REPRODUCED,OR COPIED<br>OR USED AS THE BASIS FOR THE<br>MANUFACTURE OR SALE OF APPARATUS | SCALE:                            | NTS         | SHEET :  | 2 OF 3   |
| TORONTO, ONTARIO                                            |                                                                                                                                              | DRAWING                           | NUMBER      |          | ISSUE    |
| YOUR CONNECTION TO QUALITY & SERVICE                        |                                                                                                                                              | 3                                 | 42 Assembly |          | 1        |