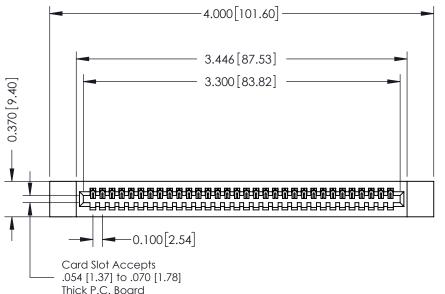

## **See Accompanying Pages for:**

- **Contact Bend Details**
- **Mounting Options**

342 / 392 Card Edge Connector Part Number: 392-032-521-112

| ACAD REFERENCE NO. 342 ENG MASTER |                  |  |  |  |
|-----------------------------------|------------------|--|--|--|
| DRAWN: J.LEE                      | DATE: OCT. 06/09 |  |  |  |
| CHECKED:                          | DATE:            |  |  |  |
| SCALE: NTS                        | SHEET 1 OF 3     |  |  |  |
| DRAWING NUMBER                    | ISSUE            |  |  |  |

342 Assembly

THIS IS A C.A.D. GENERATED DRAWING DO NOT MAKE MANUAL REVISIONS TO MASTER. ISSUE NUMBER

ORIGINAL

1

| 342 / 392 Series Card Edge Connector<br>Contact Bend Detail |                                                                                                                                   | ACAD REFERENCE NO. 342 ENG MASTER |             |                  |        |
|-------------------------------------------------------------|-----------------------------------------------------------------------------------------------------------------------------------|-----------------------------------|-------------|------------------|--------|
|                                                             |                                                                                                                                   | DRAWN:                            | J.LEE       | DATE: OCT. 06/09 |        |
|                                                             |                                                                                                                                   | CHECKED:                          |             | DATE:            |        |
| EDAC INC                                                    | ARE THE PROPERTY OF EDAC INC.,AND SHALL NOT BE REPRODUCED,OR COPIED OR USED AS THE BASIS FOR THE MANUFACTURE OR SALE OF APPARATUS | SCALE:                            | NTS         | SHEET :          | 2 OF 3 |
| TORONTO, ONTARIO                                            |                                                                                                                                   | DRAWING                           | NUMBER      |                  | ISSUE  |
| YOUR CONNECTION TO QUALITY & SERVICE                        |                                                                                                                                   | 3                                 | 42 Assembly |                  | 1      |