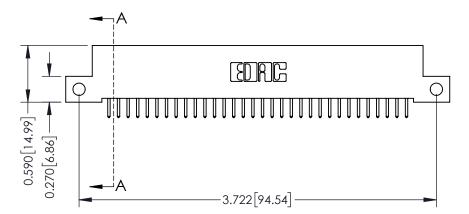

## **See Accompanying Pages for:**

- **Contact Bend Details**
- **Mounting Options**

342 / 392 Card Edge Connector Part Number: 392-032-521-112

| ACAD REFERENCE NO. 342 ENG MASTER |                  |  |  |  |
|-----------------------------------|------------------|--|--|--|
| DRAWN: J.LEE                      | DATE: OCT. 06/09 |  |  |  |
| CHECKED:                          | DATE:            |  |  |  |
| SCALE: NTS                        | SHEET 1 OF 3     |  |  |  |
| DRAWING NUMBER                    | ISSUE            |  |  |  |

THIS IS A C.A.D. GENERATED DRAWING DO NOT MAKE MANUAL REVISIONS TO MASTER

ISSUE NUMBER

ORIGINAL

1

| 342 / 392 Card Edge Connector<br>Mounting Options |                                                                                                                                     | ACAD REFERENCE NO. 342 ENG MASTER |                         |        |  |
|---------------------------------------------------|-------------------------------------------------------------------------------------------------------------------------------------|-----------------------------------|-------------------------|--------|--|
|                                                   |                                                                                                                                     | DRAWN: J.LEE                      | DATE: <b>OCT. 06/09</b> |        |  |
|                                                   |                                                                                                                                     | CHECKED:                          | DATE:                   |        |  |
| EDAC INC                                          | ARE THE PROPERTY OF EDAC INC.,AND — SHALL NOT BE REPRODUCED,OR COPIED OR USED AS THE BASIS FOR THE MANUFACTURE OR SALE OF APPARATUS | SCALE: NTS                        | SHEET :                 | 3 OF 3 |  |
| TORONTO, ONTARIO                                  |                                                                                                                                     | DRAWING NUMBER                    | •                       | ISSUE  |  |
| YOUR CONNECTION TO QUALITY & SERVICE              |                                                                                                                                     | 342 Assembly                      |                         | 1      |  |