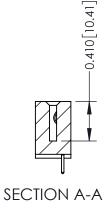

## **See Accompanying Pages for:**

- **Contact Bend Details**
- **Mounting Options**

342 / 392 Card Edge Connector Part Number: 392-032-521-112

| ACAD REFERENCE NO. 342 ENG MASTER |                  |  |  |  |
|-----------------------------------|------------------|--|--|--|
| DRAWN: J.LEE                      | DATE: OCT. 06/09 |  |  |  |
| CHECKED:                          | DATE:            |  |  |  |
| SCALE: NTS                        | SHEET 1 OF 3     |  |  |  |
| DRAWING NUMBER                    | ISSUE            |  |  |  |

THIS IS A C.A.D. GENERATED DRAWING DO NOT MAKE MANUAL REVISIONS TO MASTER

ISSUE NUMBER

ORIGINAL

1

| 342 / 392 Card Edge Connector<br>Mounting Options |                                                                                                                                     | ACAD REFERENCE NO. 342 ENG MASTER |                         |        |  |
|---------------------------------------------------|-------------------------------------------------------------------------------------------------------------------------------------|-----------------------------------|-------------------------|--------|--|
|                                                   |                                                                                                                                     | DRAWN: J.LEE                      | DATE: <b>OCT. 06/09</b> |        |  |
|                                                   |                                                                                                                                     | CHECKED:                          | DATE:                   |        |  |
| EDAC INC                                          | ARE THE PROPERTY OF EDAC INC.,AND — SHALL NOT BE REPRODUCED,OR COPIED OR USED AS THE BASIS FOR THE MANUFACTURE OR SALE OF APPARATUS | SCALE: NTS                        | SHEET :                 | 3 OF 3 |  |
| TORONTO, ONTARIO                                  |                                                                                                                                     | DRAWING NUMBER                    | •                       | ISSUE  |  |
| YOUR CONNECTION TO QUALITY & SERVICE              |                                                                                                                                     | 342 Assembly                      |                         | 1      |  |