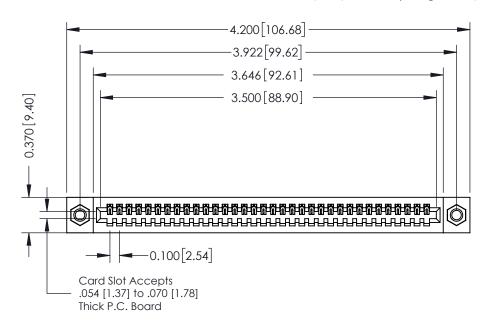

342 ENG MASTER J.LEE DATE: OCT. 06/09 SHEET 1 OF 3 NTS

342 Assembly

THIS IS A C.A.D. GENERATED DRAWING DO NOT MAKE MANUAL REVISIONS TO MASTER. ISSUE NUMBER

ORIGINAL

1

| 342 / 392 Series Card Edge Connector<br>Contact Bend Detail |                                                                                                                                              | ACAD REFERENCE NO. 342 ENG MASTER |             |          |          |
|-------------------------------------------------------------|----------------------------------------------------------------------------------------------------------------------------------------------|-----------------------------------|-------------|----------|----------|
|                                                             |                                                                                                                                              | DRAWN:                            | J.LEE       | DATE: OC | T. 06/09 |
|                                                             |                                                                                                                                              | CHECKED:                          |             | DATE:    |          |
| EDAC INC                                                    | ARE THE PROPERTY OF EDAC INC.,AND —<br>SHALL NOT BE REPRODUCED,OR COPIED<br>OR USED AS THE BASIS FOR THE<br>MANUFACTURE OR SALE OF APPARATUS | SCALE:                            | NTS         | SHEET :  | 2 OF 3   |
| TORONTO, ONTARIO                                            |                                                                                                                                              | DRAWING                           | NUMBER      |          | ISSUE    |
| YOUR CONNECTION TO QUALITY & SERVICE                        |                                                                                                                                              | 3                                 | 42 Assembly |          | 1        |