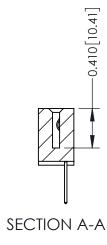

342 ENG MASTER J.LEE DATE: OCT. 06/09 SHEET 1 OF 3 NTS

342 Assembly

THIS IS A C.A.D. GENERATED DRAWING DO NOT MAKE MANUAL REVISIONS TO MASTER. ISSUE NUMBER

ORIGINAL

1

| 342 / 392 Series Card Edge Connector<br>Contact Bend Detail |                                                                                                                                              | ACAD REFERENCE NO. 342 ENG MASTER |             |          |          |
|-------------------------------------------------------------|----------------------------------------------------------------------------------------------------------------------------------------------|-----------------------------------|-------------|----------|----------|
|                                                             |                                                                                                                                              | DRAWN:                            | J.LEE       | DATE: OC | T. 06/09 |
|                                                             |                                                                                                                                              | CHECKED:                          |             | DATE:    |          |
| EDAC INC                                                    | ARE THE PROPERTY OF EDAC INC.,AND —<br>SHALL NOT BE REPRODUCED,OR COPIED<br>OR USED AS THE BASIS FOR THE<br>MANUFACTURE OR SALE OF APPARATUS | SCALE:                            | NTS         | SHEET :  | 2 OF 3   |
| TORONTO, ONTARIO                                            |                                                                                                                                              | DRAWING                           | NUMBER      |          | ISSUE    |
| YOUR CONNECTION TO QUALITY & SERVICE                        |                                                                                                                                              | 3                                 | 42 Assembly |          | 1        |