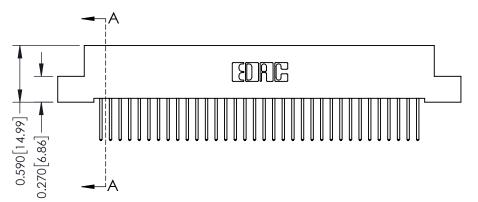

342 ENG MASTER J.LEE DATE: OCT. 06/09 SHEET 1 OF 3 NTS

342 Assembly

THIS IS A C.A.D. GENERATED DRAWING DO NOT MAKE MANUAL REVISIONS TO MASTER. ISSUE NUMBER

ORIGINAL

1

| 342 / 392 Series Card Edge Connector<br>Contact Bend Detail |                                                                                                                                              | ACAD REFERENCE NO. 342 ENG MASTER |             |          |          |
|-------------------------------------------------------------|----------------------------------------------------------------------------------------------------------------------------------------------|-----------------------------------|-------------|----------|----------|
|                                                             |                                                                                                                                              | DRAWN:                            | J.LEE       | DATE: OC | T. 06/09 |
|                                                             |                                                                                                                                              | CHECKED:                          |             | DATE:    |          |
| EDAC INC                                                    | ARE THE PROPERTY OF EDAC INC.,AND —<br>SHALL NOT BE REPRODUCED,OR COPIED<br>OR USED AS THE BASIS FOR THE<br>MANUFACTURE OR SALE OF APPARATUS | SCALE:                            | NTS         | SHEET :  | 2 OF 3   |
| TORONTO, ONTARIO                                            |                                                                                                                                              | DRAWING                           | NUMBER      |          | ISSUE    |
| YOUR CONNECTION TO QUALITY & SERVICE                        |                                                                                                                                              | 3                                 | 42 Assembly |          | 1        |