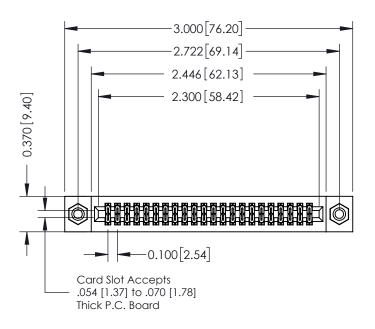

## **Mounting Option**

08-#4-40 Unified Threaded Inserts

## **Contact Detail**

560-Extender Board Bend (Code 523 Contacts) .100 [2.54] Contact Spacing x .200 [5.08] Row Spacing

## **See Accompanying Pages for:**

- **Contact Bend Details**
- **Mounting Options**

342 / 392 Card Edge Connector Part Number: 392-044-560-208

YOUR CONNECTION TO QUALITY & SERVICE

342 ENG MASTER DATE: OCT. 06/09 J.LEE SHEET 1 OF 3