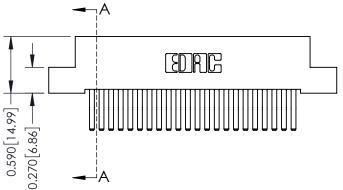

## 0.410[10.41] **SECTION A-A**

## **See Accompanying Pages for:**

- **Contact Bend Details**
- **Mounting Options**

342 / 392 Card Edge Connector Part Number: 392-044-560-208

YOUR CONNECTION TO QUALITY & SERVICE

342 ENG MASTER DATE: OCT. 06/09 J.LEE SHEET 1 OF 3