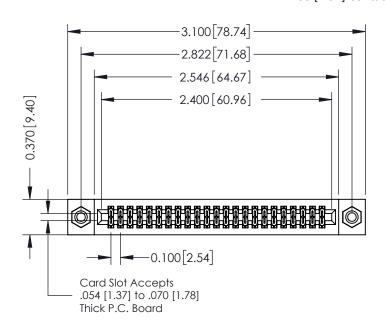

## **See Accompanying Pages for:**

- **Contact Bend Details**
- **Mounting Options**

342 / 392 Card Edge Connector Part Number: 392-046-540-208

YOUR CONNECTION TO QUALITY & SERVICE

| ACAD REFERENCE NO. 342 ENG MASTER |                  |  |  |  |
|-----------------------------------|------------------|--|--|--|
| DRAWN: J.LEE                      | DATE: OCT. 06/09 |  |  |  |
| CHECKED:                          | DATE:            |  |  |  |
| SCALE: NTS                        | SHEET 1 OF 3     |  |  |  |
| DRAWING NUMBER                    | ISSUE            |  |  |  |