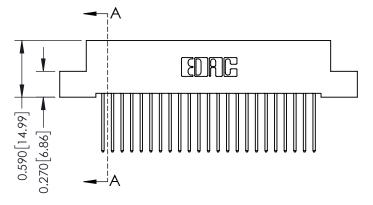

## **Mounting Option**

08-#4-40 Unified Threaded Inserts

## **Contact Detail**

540-Wire Wrap .025 Sq.(0.64 Sq.) - Tail LG=.570(14.48) .100 [2.54] Contact Spacing x .200 [5.08] Row Spacing





## 0.410[10.41] SECTION A-A

## **See Accompanying Pages for:**

- **Contact Bend Details**
- **Mounting Options**

342 / 392 Card Edge Connector Part Number: 392-046-540-208

YOUR CONNECTION TO QUALITY & SERVICE

| ACAD REFERENCE NO. 342 ENG MASTER |                  |  |  |  |
|-----------------------------------|------------------|--|--|--|
| DRAWN: J.LEE                      | DATE: OCT. 06/09 |  |  |  |
| CHECKED:                          | DATE:            |  |  |  |
| SCALE: NTS                        | SHEET 1 OF 3     |  |  |  |
| DRAWING NUMBER                    | ISSUE            |  |  |  |

342 Assembly

THIS IS A C.A.D. GENERATED DRAWING DO NOT MAKE MANUAL REVISIONS TO MASTER. ISSUE NUMBER

ORIGINAL

1



| 342 / 392 Series Card Edge Connector<br>Contact Bend Detail |