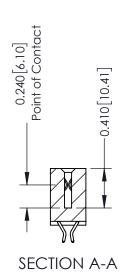

**Mounting Option** 01-No Mounting Lugs **Contact Detail** 

556-Extender Board Bend (Code 520 Contacts) .100 [2.54] Contact Spacing x .200 [5.08] Row Spacing