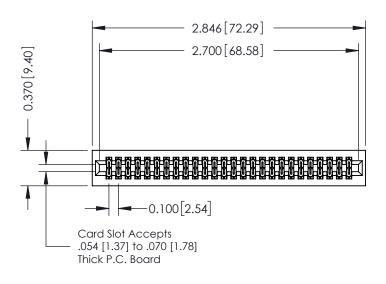

## **See Accompanying Pages for:**

- **Contact Bend Details**
- **Mounting Options**

| 342 / 392 Card Edge Connector |
|-------------------------------|
| Part Number: 392-052-556-201  |

342 ENG MASTER DATE: OCT. 06/09 J.LEE NTS SHEET 1 OF 3