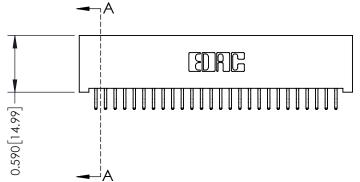

## **See Accompanying Pages for:**

- **Contact Bend Details**
- **Mounting Options**

| 342 / 392 Card Edge Connector |
|-------------------------------|
| Part Number: 392-052-556-201  |

342 ENG MASTER DATE: OCT. 06/09 J.LEE NTS SHEET 1 OF 3