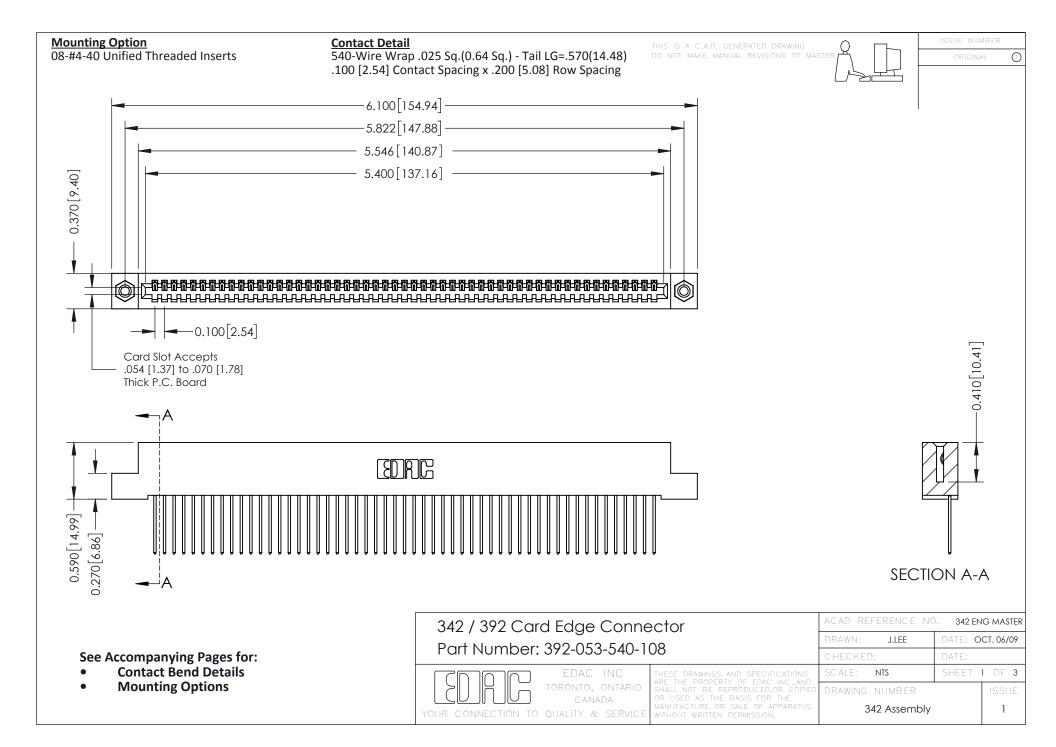

THIS IS A C.A.D. GENERATED DRAWING DO NOT MAKE MANUAL REVISIONS TO MASTER. ISSUE NUMBER

ORIGINAL

1



| 342 / 392 Series Card Edge Connector<br>Contact Bend Detail |                                                                                                                                                                                                  | ACAD REFERENCE NO. 342 ENG MASTER |             |                  |        |
|-------------------------------------------------------------|--------------------------------------------------------------------------------------------------------------------------------------------------------------------------------------------------|-----------------------------------|-------------|------------------|--------|
|