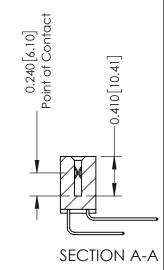

**Mounting Option** 

02-.128 (3.25) Wide Mounting Slots

**Contact Detail** 

559-90 Degree Bend (Code 541 Contacts) .100 [2.54] Contact Spacing x .200 [5.08] Row Spacing

**See Accompanying Pages for:** 

- **Contact Bend Details**
- **Mounting Options**

ORIGINAL

1

| 342 / 392 Series Card Edge Connector<br>Contact Bend Detail |                                                                                                                                                                                                  | ACAD REFERENCE NO. 342 ENG MASTER |             |                  |        |
|-------------------------------------------------------------|--------------------------------------------------------------------------------------------------------------------------------------------------------------------------------------------------|-----------------------------------|-------------|------------------|--------|
|                                                             |                                                                                                                                                                                                  | DRAWN:                            | J.LEE       | DATE: OCT. 06/09 |        |
|                                                             |                                                                                                                                                                                                  | CHECKED:                          |             | DATE:            |        |
| TORONTO, ONTARIO                                            | THESE DRAWINGS AND SPECIFICATIONS ARE THE PROPERTY OF EDAC INC. AND SHALL NOT BE REPRODUCED, OR COPIED OR USED AS THE BASIS FOR THE MANUFACTURE OR SALE OF APPARATUS WITHOUT WRITTEN PERMISSION. | SCALE:                            | NTS         | SHEET :          | 2 OF 3 |
|                                                             |                                                                                                                                                                                                  | DRAWING                           | NUMBER      |                  | ISSUE  |
| YOUR CONNECTION TO QUALITY & SERVICE                        |                                                                                                                                                                                                  | 3                                 | 42 Assembly |                  | 1      |