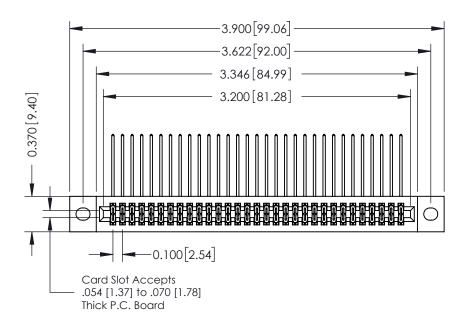

342 / 392 Card Edge Connector Part Number: 392-062-559-202

YOUR CONNECTION TO QUALITY & SERVICE

342 ENG MASTER J.LEE DATE: OCT. 06/09 SHEET 1 OF 3

342 Assembly

THIS IS A C.A.D. GENERATED DRAWING DO NOT MAKE MANUAL REVISIONS TO MASTER. ISSUE NUMBER