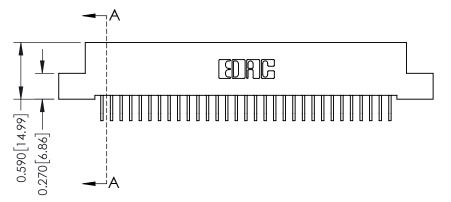

342 / 392 Card Edge Connector Part Number: 392-062-559-202

YOUR CONNECTION TO QUALITY & SERVICE

342 ENG MASTER J.LEE DATE: OCT. 06/09 SHEET 1 OF 3

342 Assembly

THIS IS A C.A.D. GENERATED DRAWING DO NOT MAKE MANUAL REVISIONS TO MASTER. ISSUE NUMBER