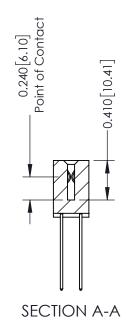

## **Contact Detail**

541-Wire Wrap .025 Sq.(0.64 Sq.) - Tail LG=.760(19.30) .100 [2.54] Contact Spacing x .200 [5.08] Row Spacing

1

**See Accompanying Pages for:** 

- **Contact Bend Details**
- **Mounting Options**

342 Assembly

THIS IS A C.A.D. GENERATED DRAWING DO NOT MAKE MANUAL REVISIONS TO MASTER. ISSUE NUMBER

ORIGINAL

1

| 342 / 392 Series Card Edge Connector<br>Contact Bend Detail |                                   | ACAD REFERENCE NO. 342 ENG MASTER |             |          |          |
|-------------------------------------------------------------|-----------------------------------|-----------------------------------|-------------|----------|----------|
|                                                             |                                   | DRAWN:                            | J.LEE       | DATE: OC | T. 06/09 |
|                                                             |                                   | CHECKED                           | ):          | DATE:    |          |
| EDAC INC                                                    | ARE THE PROPERTY OF EDAC INC.,AND | SCALE:                            | NTS         | SHEET :  | 2 OF 3   |
| TORONTO, ONTARIO                                            |                                   | DRAWING                           | NUMBER      |          | ISSUE    |
| YOUR CONNECTION TO QUALITY & SERVICE                        | MANUFACTURE OR SALE OF APPARATUS  | 3                                 | 42 Assembly |          | 1        |