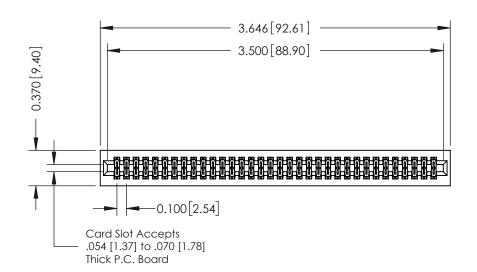

| 342 / 392 Card Edge Connector |
|-------------------------------|
| Part Number: 392-068-541-201  |

YOUR CONNECTION TO QUALITY & SERVICE

| ACAD REFERENCE NO. 342 ENG MASTER |                  |  |  |  |
|-----------------------------------|------------------|--|--|--|
| DRAWN: J.LEE                      | DATE: OCT. 06/09 |  |  |  |
| CHECKED:                          | DATE:            |  |  |  |
| SCALE: NTS                        | SHEET 1 OF 3     |  |  |  |
| DRAWING NUMBER                    | ISSUE            |  |  |  |