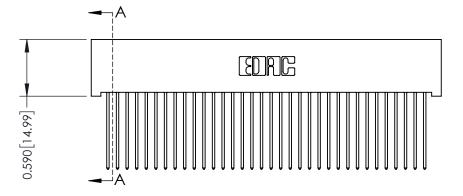

342 Assembly

THIS IS A C.A.D. GENERATED DRAWING DO NOT MAKE MANUAL REVISIONS TO MASTER. ISSUE NUMBER

ORIGINAL

1

| 342 / 392 Series Card Edge Connector<br>Contact Bend Detail |                                   | ACAD REFERENCE NO. 342 ENG MASTER |             |          |          |
|-------------------------------------------------------------|-----------------------------------|-----------------------------------|-------------|----------|----------|
|                                                             |                                   | DRAWN:                            | J.LEE       | DATE: OC | T. 06/09 |
|                                                             |                                   | CHECKED                           | ):          | DATE:    |          |
| EDAC INC                                                    | ARE THE PROPERTY OF EDAC INC.,AND | SCALE:                            | NTS         | SHEET :  | 2 OF 3   |
| TORONTO, ONTARIO                                            |                                   | DRAWING                           | NUMBER      |          | ISSUE    |
| YOUR CONNECTION TO QUALITY & SERVICE                        | MANUFACTURE OR SALE OF APPARATUS  | 3                                 | 42 Assembly |          | 1        |