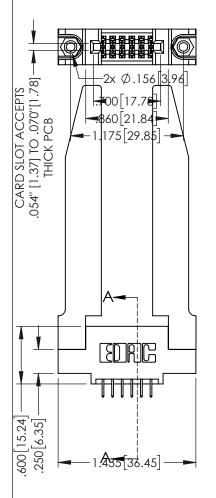

<u>Contact Dimensions:</u>
525-P.C. Tail .018 Sq.(0.46 Sq.) - Tail LG=.150(3.81)
.100 (2.54) Contact Spacing x .200 (5.08) Row Spacing

1

345/395 SERIES CARD EDGE CONNECTOR PART NUMBER: 395-012-525-578

YOUR CONNECTION TO QUALITY & SERVICE

**SECTION A-A** 

INSULATOR MATERIAL: THERMOPLASTIC PBT BLACK, UL 94V-0 CONTACT MATERIAL; COPPER TIN ALLOY

CONTACT PLATING: GOLD ON THE MATING AREA, TIN PLATING ON THE CONTACT TAILS, NICKEL UNDERPLATE

.160[4.06] POINT OF CONTACT CARD SLOT .330[8.38]