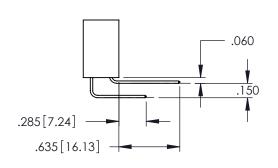

|  |  |  |
| CHECKED:                          | DATE:            |  |  |  |  |
| SCALE: 1:1                        | SHEET 1 OF 2     |  |  |  |  |
| DRAWING NUMBER                    | ISSUE            |  |  |  |  |
| 345-ENG-MASTER                    | 1                |  |  |  |  |

**SECTION A-A** 

INSULATOR MATERIAL: THERMOPLASTIC PBT BLACK, UL 94V-0 CONTACT MATERIAL; COPPER TIN ALLOY

CONTACT PLATING: GOLD ON THE MATING AREA, TIN PLATING ON THE CONTACT TAILS, NICKEL UNDERPLATE

.160[4.06] POINT OF CONTACT CARD SLOT .330[8.38]



.157 [4]

.107 [2.72] .082 [2.08]

.232 [5.89] .125(3.18) to .210(5.33) Outside Tails .045(1.14) to .060(1.52)

.125(3.18) to .210(5.33) Outside Tails .045(1.14) to .060(1.52)

Between Tails

**Contact Code 555** 

**Contact Code 556** 



Between Tails





## **Contact Code 558**

## **Contact Code 559**

## **Contact Code 560**

INSULATOR MATERIAL: THERMOPLASTIC POLYESTER, UL 94V-0 DAP MATERIAL AVAILABLE UPON REQUEST

CONTACT MATERIAL; COPPER ALLOY CONTACT PLATING: GOLD ON THE MATING AREA, TIN PLATING ON THE CONTACT TAILS, NICKEL UNDERPLATE

## 345/395 SERIES CARD EDGE CONNECTOR CONTACT CODE 555,556,558,559,560 DIMENSIONS

YOUR CONNECTION TO QUALITY & SERVICE

|   | ACAD REFER   | ENCE NO | . 345-EN        | G-MASTER  |
|---|--------------|---------|-----------------|-----------|
|   | DRAWN: R.STA | MONICA  | DATE: <b>MA</b> | Y.16/2017 |
|   | CHECKED:     |         | DATE:           |           |
|   | SCALE:       | 1:1     | SHEET           | 2 OF 2    |
| D | DRAWING NU   | MBER    |                 | ISSUE     |

345-ENG-MASTER