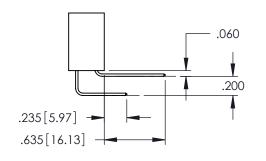

.157 [4]

.107 [2.72] .082 [2.08]

.232 [5.89] .125(3.18) to .210(5.33) Outside Tails .045(1.14) to .060(1.52)

.125(3.18) to .210(5.33) Outside Tails .045(1.14) to .060(1.52)

Between Tails

**Contact Code 555** 