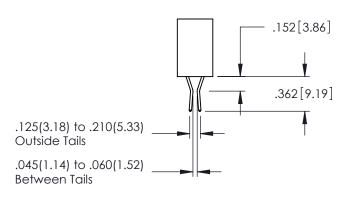

..330[8.38] CARD SLOT .160[4.06] POINT OF CONTACT **SECTION A-A** 

.107 [2.72] .082 [2.08] .157 [4] .232 [5.89] .125(3.18) to .210(5.33) .125(3.18) to .210(5.33) Outside Tails Outside Tails .045(1.14) to .060(1.52) .045(1.14) to .060(1.52) Between Tails Between Tails **Contact Code 555 Contact Code 556** 

## Contact Code 560

INSULATOR MATERIAL: THERMOPLASTIC POLYESTER, UL 94V-0 DAP MATERIAL AVAILABLE UPON REQUEST

CONTACT MATERIAL; COPPER ALLOY CONTACT PLATING: GOLD ON THE MATING AREA, TIN PLATING ON THE CONTACT TAILS, NICKEL UNDERPLATE