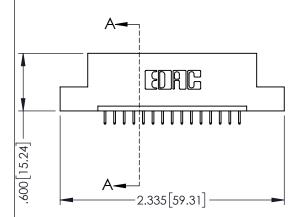

| 345/395 SERIES CARD EDGE CONNECTOR |
|------------------------------------|
| PART NUMBER: 395-015-525-104       |

| ACAD REFERENCE NO. 345-ENG-MASTER |         |           |  |
|-----------------------------------|---------|-----------|--|
| DRAWN: R.STA.MONICA DATE:MAY.16   |         | Y.16/2017 |  |
| CHECKED:                          | DATE:   |           |  |
| SCALE: 1:1                        | SHEET 1 | OF 2      |  |
| DRAWING NUMBER                    |         | ISSUE     |  |
| 345-ENG-MASTER                    |         | 1         |  |