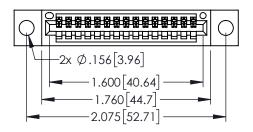

| 345/395 SERIES CARD EDGE CONNECTOR |
|------------------------------------|
| PART NUMBER: 395-015-525-104       |

| ACAD REFERENCE NO. 345-ENG-MASTER |         |           |  |
|-----------------------------------|---------|-----------|--|
| DRAWN: R.STA.MONICA DATE:MAY.16   |         | Y.16/2017 |  |
| CHECKED:                          | DATE:   |           |  |
| SCALE: 1:1                        | SHEET 1 | OF 2      |  |
| DRAWING NUMBER                    |         | ISSUE     |  |
| 345-ENG-MASTER                    |         | 1         |  |