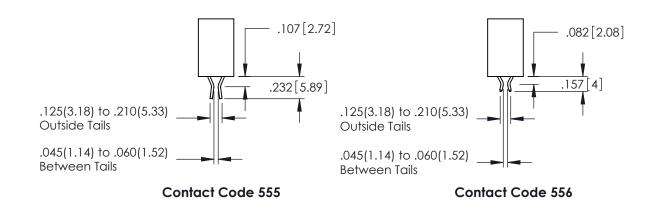

CECTIONI A A

**Contact Code 558** 

Contact Code 559

Contact Code 560

- INSULATOR MATERIAL: THERMOPLASTIC POLYESTER, UL 94V-0 DAP MATERIAL AVAILABLE UPON REQUEST
- CONTACT MATERIAL; COPPER ALLOY

CONTACT PLATING: GOLD ON THE MATING AREA, TIN PLATING ON THE CONTACT TAILS, NICKEL UNDERPLATE

345/395 SERIES CARD EDGE CONNECTOR CONTACT CODE 555,556,558,559,560 DIMENSIONS

YOUR CONNECTION TO QUALITY & SERVICE

|    | ACAD REFERENCE NO. 345-ENG-MAS |    |        |            |
|----|--------------------------------|----|--------|------------|
| S  | DRAWN: R.STA.MONI              | CA | DATE:M | AY.16/2017 |
|    | CHECKED:                       |    | DATE:  |            |
| ,  | SCALE: 1:1                     |    | SHEET  | 2 OF 2     |
| ED | DRAWING NUMBER                 |    |        | ISSUE      |