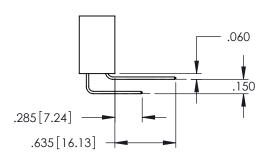

CECTIONI A A

**Contact Code 558** 

Contact Code 559

Contact Code 560

- INSULATOR MATERIAL: THERMOPLASTIC POLYESTER, UL 94V-0 DAP MATERIAL AVAILABLE UPON REQUEST
- CONTACT MATERIAL; COPPER ALLOY

CONTACT PLATING: GOLD ON THE MATING AREA, TIN PLATING ON THE CONTACT TAILS, NICKEL UNDERPLATE

345/395 SERIES CARD EDGE CONNECTOR CONTACT CODE 555,556,558,559,560 DIMENSIONS

YOUR CONNECTION TO QUALITY & SERVICE

|    | ACAD REFERENCE NO. 345-ENG-MAS |    |        |            |
|----|--------------------------------|----|--------|------------|
| S  | DRAWN: R.STA.MONI              | CA | DATE:M | AY.16/2017 |
|    | CHECKED:                       |    | DATE:  |            |
| ,  | SCALE: 1:1                     |    | SHEET  | 2 OF 2     |
| ED | DRAWING NUMBER                 |    |        | ISSUE      |