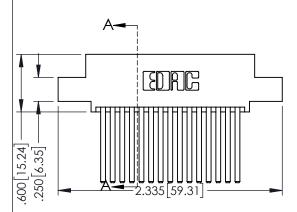

<u>Contact Dimensions:</u>
544-Wire Wrap .050x.025(1.27x0.64) - Tail LG=.750(19.05)
.100 (2.54) Contact Spacing x .200 (5.08) Row Spacing

..330[8.38] CARD SLOT .160[4.06] POINT OF CONTACT

1

- INSULATOR MATERIAL: THERMOPLASTIC PBT BLACK, UL 94V-0
- CONTACT MATERIAL; COPPER TIN ALLOY CONTACT PLATING: GOLD ON THE MATING AREA, TIN PLATING ON THE CONTACT TAILS, NICKEL UNDERPLATE

345/395 SERIES CARD EDGE CONNECTOR PART NUMBER: 395-030-544-507

YOUR CONNECTION TO QUALITY & SERVICE

| SECTION A-A                       |                                     |       |  |  |  |
|-----------------------------------|-------------------------------------|-------|--|--|--|
| ACAD REFERENCE NO. 345-ENG-MASTER |                                     |       |  |  |  |
| DRAWN: R.STA.MONICA               | RAWN: R.STA.MONICA DATE:MAY.16/2017 |       |  |  |  |
| CHECKED:                          | DATE:                               |       |  |  |  |
| SCALE: 1:1                        | SHEET 1                             | OF 2  |  |  |  |
| DRAWING NUMBER                    |                                     | ISSUE |  |  |  |
| 345-ENG-MASTER                    |                                     | 1     |  |  |  |