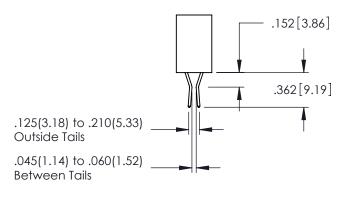

CECTIONI A A

**Contact Code 558** 

Contact Code 559

Contact Code 560

- INSULATOR MATERIAL: THERMOPLASTIC POLYESTER, UL 94V-0 DAP MATERIAL AVAILABLE UPON REQUEST
- CONTACT MATERIAL; COPPER ALLOY

CONTACT PLATING: GOLD ON THE MATING AREA, TIN PLATING ON THE CONTACT TAILS, NICKEL UNDERPLATE

345/395 SERIES CARD EDGE CONNECTOR CONTACT CODE 555,556,558,559,560 DIMENSIONS

YOUR CONNECTION TO QUALITY & SERVICE

|    | ACAD REFERENCE NO. 345-ENG-MAS |    |        |            |
|----|--------------------------------|----|--------|------------|
| S  | DRAWN: R.STA.MONI              | CA | DATE:M | AY.16/2017 |
|    | CHECKED:                       |    | DATE:  |            |
| ,  | SCALE: 1:1                     |    | SHEET  | 2 OF 2     |
| ED | DRAWING NUMBER                 |    |        | ISSUE      |