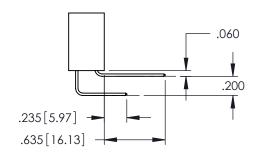

CECTIONI A A

**Contact Code 558** 

Contact Code 559

Contact Code 560

- INSULATOR MATERIAL: THERMOPLASTIC POLYESTER, UL 94V-0 DAP MATERIAL AVAILABLE UPON REQUEST
- CONTACT MATERIAL; COPPER ALLOY

CONTACT PLATING: GOLD ON THE MATING AREA, TIN PLATING ON THE CONTACT TAILS, NICKEL UNDERPLATE

345/395 SERIES CARD EDGE CONNECTOR CONTACT CODE 555,556,558,559,560 DIMENSIONS

YOUR CONNECTION TO QUALITY & SERVICE

|    | ACAD REFERENCE NO. 345-ENG-MAS |    |        |            |
|----|--------------------------------|----|--------|------------|
| S  | DRAWN: R.STA.MONI              | CA | DATE:M | AY.16/2017 |
|    | CHECKED:                       |    | DATE:  |            |
| ,  | SCALE: 1:1                     |    | SHEET  | 2 OF 2     |
| ED | DRAWING NUMBER                 |    |        | ISSUE      |