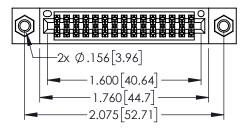

<u>Contact Dimensions:</u>
544-Wire Wrap .050x.025(1.27x0.64) - Tail LG=.750(19.05)
.100 (2.54) Contact Spacing x .200 (5.08) Row Spacing

..330[8.38] CARD SLOT .160[4.06] POINT OF CONTACT

1

- INSULATOR MATERIAL: THERMOPLASTIC PBT BLACK, UL 94V-0
- CONTACT MATERIAL; COPPER TIN ALLOY CONTACT PLATING: GOLD ON THE MATING AREA, TIN PLATING ON THE CONTACT TAILS, NICKEL UNDERPLATE