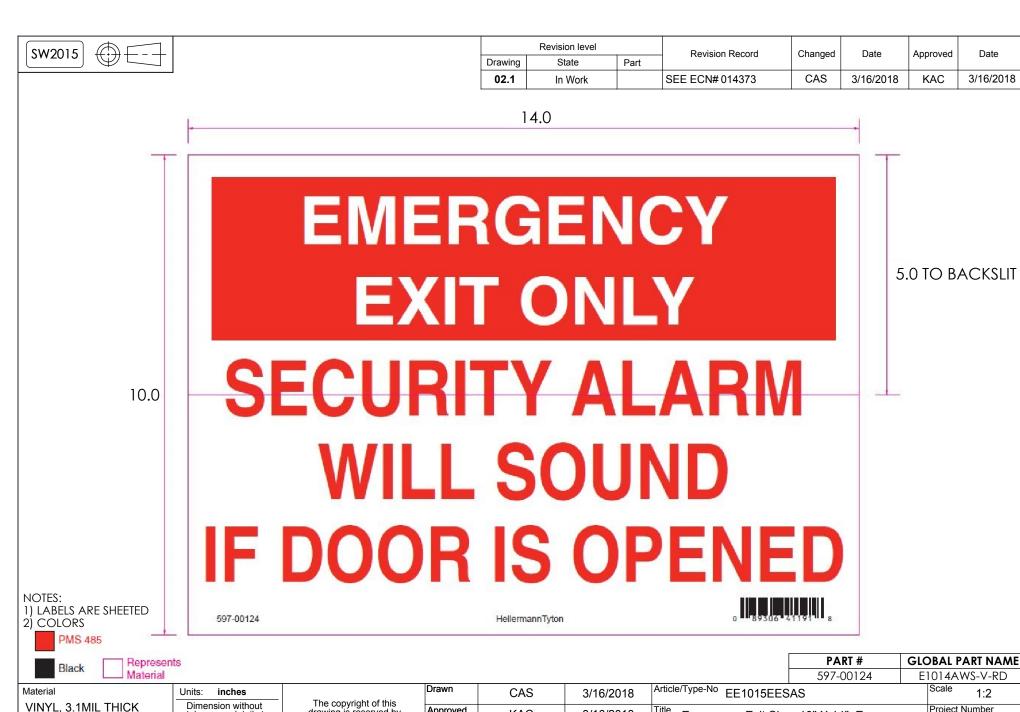

Approved KAC 3/16/2018

North America Email: corp@htamericas.com Web: www.hellermann.tyton.com

E1014AWS-V-RD Scale 1:2 Project Number Emergency Exit Sign, 10" X 14", Emergency Exit Only PRP 18-1175

Drawing-No