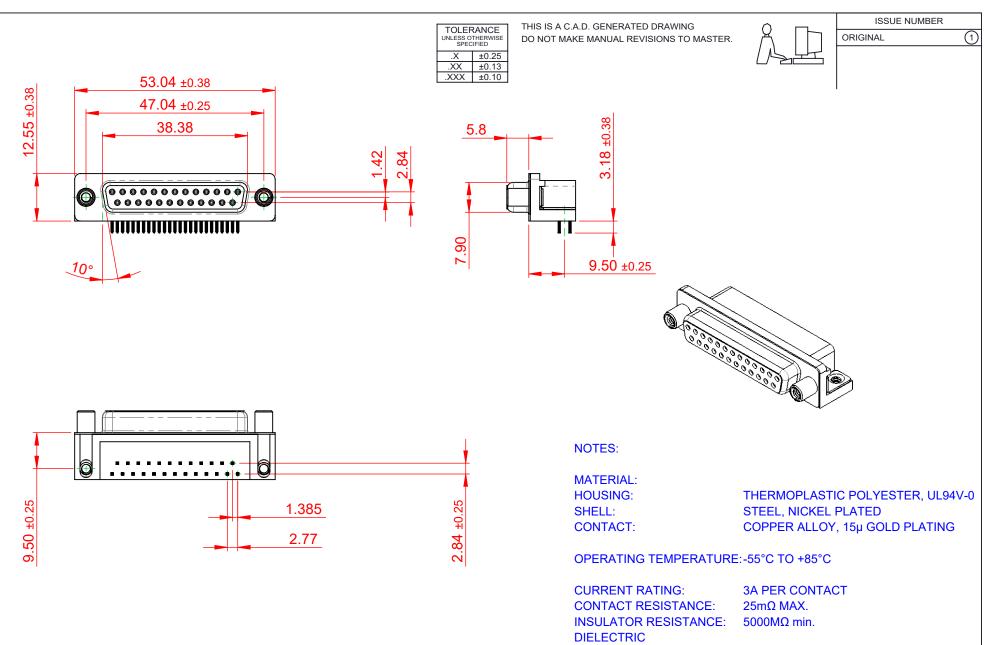

WITHSTANDING VOLTAGE: 1000V AC rms

|  | 622 SERIES D-SUB CONNECTOR           |                                                                  | SW REFERENCE NO.: 622 ASSEMBLY  |                  |       |
|--|--------------------------------------|------------------------------------------------------------------|---------------------------------|------------------|-------|
|  |                                      |                                                                  | DRAWN: C.B                      | DATE: AUG. 01/20 | )18   |
|  |                                      |                                                                  | CHECKED:                        | DATE:            |       |
|  | EDAC INC                             | OR USED AS THE BASIS FOR THE<br>MANUFACTURE OR SALE OF APPARATUS | SCALE: (IN C.A.D. 1:1)          | SHEET 1 OF       | 1     |
|  | TORONTO, ONTARIO<br>CANADA           |                                                                  | DRAWING NUMBER: 622-025-360-030 |                  | ISSUE |
|  | YOUR CONNECTION TO QUALITY & SERVICE |                                                                  | PART NUMBER: 622-025-3          | 360-030          | 1     |