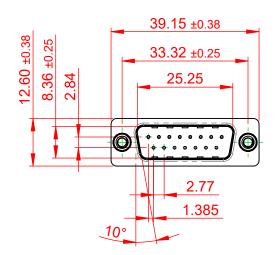

## 6.0 10.5

NOTES:

MATERIAL:

HOUSING: THERMOPLASTIC POLYESTER, UL94V-0 SHELL: STEEL, TIN PLATED CONTACT: COPPER ALLOY, 30µ GOLD PLATED

OPERATING TEMPERATURE: -55°C to +85°C

CURRENT RATING: 3A PER CONTACT CONTACT RESISTANCE: 25mQ MAX. INSULATOR RESISTANCE: 5000MΩ min. DIELECTRIC WITHSTANDING VOLTAGE: 1000V AC rms