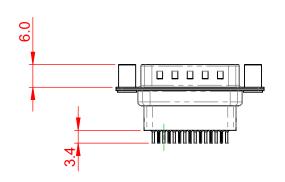

## 6.0 10.5

NOTES:

MATERIAL:

HOUSING: THERMOPLASTIC POLYESTER, UL94V-0 SHELL: STEEL, TIN PLATED CONTACT: COPPER ALLOY, 30µ GOLD PLATED

OPERATING TEMPERATURE: -55°C to +85°C

CURRENT RATING: 3A PER CONTACT CONTACT RESISTANCE: 25mQ MAX. INSULATOR RESISTANCE: 5000MΩ min. DIELECTRIC WITHSTANDING VOLTAGE: 1000V AC rms