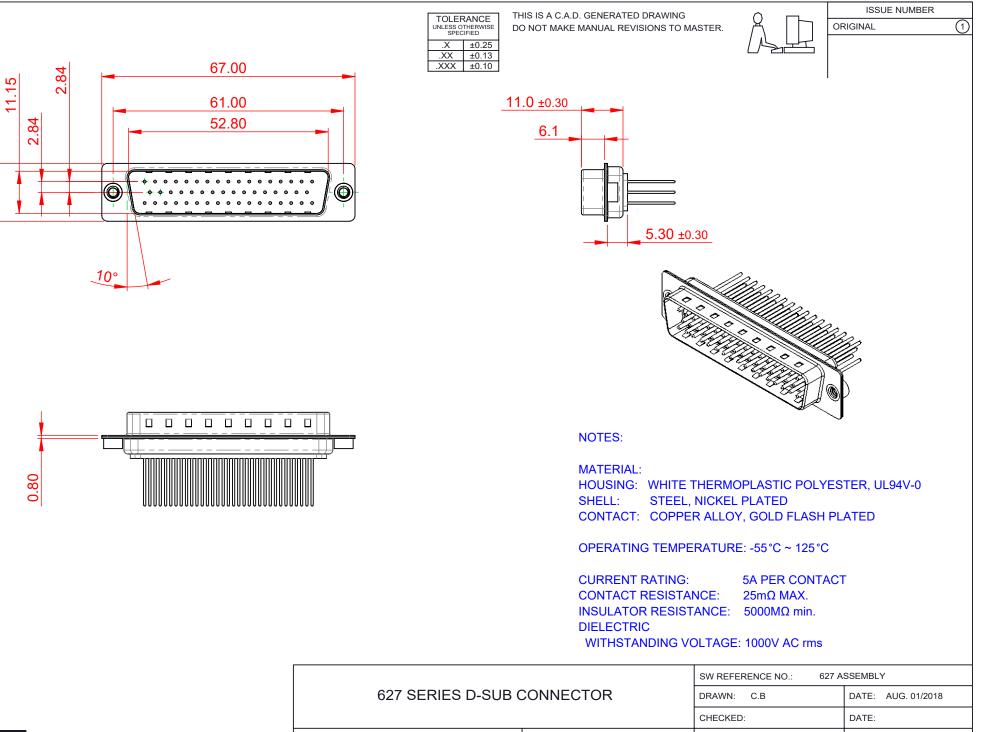

THIS SERIES FULLY CONFORMS TO THE EUROPEAN UNION DIRECTIVES 2011/65/EU FOR RoHS COMPLIANCY. COMPLIANT

15.30

EDAC INC TORONTO, ONTARIO CANADA

THESE DRAWINGS AND SPECIFICATIONS ARE THE PROPERTY OF EDAC INC. AND SHALL NOT BE REPRODUCED, OR COPIED OR USED AS THE BASIS FOR THE MANUFACTURE OR SALE OF APPARATUS WITHOUT WRITTEN PERMISSION.

| DRAWN: C.B                   |                 | DATE: AUG. 01/2018 |       |
|------------------------------|-----------------|--------------------|-------|
| CHECKED:                     |                 | DATE:              |       |
| SCALE: 1:1                   |                 | SHEET 1 OF         | = 1   |
| DRAWING NUMBER:              | 627-M50-223-WN2 |                    | ISSUE |
| PART NUMBER: 627-M50-223-WN2 |                 |                    | 1     |