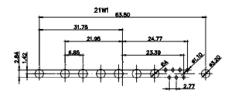

43W2 Male

17W5 Female

 .X
 ±0.25

 .XX
 ±0.13

 .XXX
 ±0.05

9W4 Female

13W3 Female

47W1 Female

17W5 Male

COMPLIANT

2.77

|                                                                                                   |                                      | SW REFERENCE NO.: 627 COMBO ASSEMBLY                                                                                                                                                                             |                        |            |       |
|---------------------------------------------------------------------------------------------------|--------------------------------------|------------------------------------------------------------------------------------------------------------------------------------------------------------------------------------------------------------------|------------------------|------------|-------|
|                                                                                                   | COMBINATION                          | DRAWN: C.B                                                                                                                                                                                                       | DATE: JAN. 01/20       | 19         |       |
|                                                                                                   |                                      | CHECKED:                                                                                                                                                                                                         | DATE:                  |            |       |
| THIS SERIES FULLY CONFORMS TO<br>THE EUROPEAN UNION DIRECTIVES<br>2011/65/EU FOR RoHS COMPLIANCY. | EDAC INC                             | THESE DRAWINGS AND SPECIFICATIONS<br>ARE THE PROPERTY OF EDAC INC., AND<br>SHALL NOT BE REPRODUCED, OR COPIED<br>OR USED AS THE BASIS FOR THE<br>MANUFACTURE OR SALE OF APPARATUS<br>WITHOUT WRITTEN PERMISSION. | SCALE: N.T.S           | SHEET 4 OF | 4     |
|                                                                                                   | TORONTO, ONTARIO<br>CANADA           |                                                                                                                                                                                                                  | DRAWING NUMBER: 627W17 | V2324-4NA  | ISSUE |
|                                                                                                   | YOUR CONNECTION TO QUALITY & SERVICE |                                                                                                                                                                                                                  | PART NUMBER: 627W17    | V2324-4NA  | 1     |