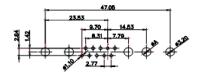

21W4 Male/Female

| 8W8                                                                                                                                                                                                                                                                                                                                                                                                                                                                                                                                                                                                                                                                                                                                                                                                                                                                                                                                                                                                                                                                                                                                                                                                                                                                                                                                                                                                                                                                                                                                                                                                                                                                                                                                                                                                                                                                                                                                                                                                                                                                                                                                                                                                                                                                                                                                                                                                                                                                                                                                                                                                  | 3 Male                    | 12 March email                                                         | 2 TW-FWalch emai        |                |         |   |
|------------------------------------------------------------------------------------------------------------------------------------------------------------------------------------------------------------------------------------------------------------------------------------------------------------------------------------------------------------------------------------------------------------------------------------------------------------------------------------------------------------------------------------------------------------------------------------------------------------------------------------------------------------------------------------------------------------------------------------------------------------------------------------------------------------------------------------------------------------------------------------------------------------------------------------------------------------------------------------------------------------------------------------------------------------------------------------------------------------------------------------------------------------------------------------------------------------------------------------------------------------------------------------------------------------------------------------------------------------------------------------------------------------------------------------------------------------------------------------------------------------------------------------------------------------------------------------------------------------------------------------------------------------------------------------------------------------------------------------------------------------------------------------------------------------------------------------------------------------------------------------------------------------------------------------------------------------------------------------------------------------------------------------------------------------------------------------------------------------------------------------------------------------------------------------------------------------------------------------------------------------------------------------------------------------------------------------------------------------------------------------------------------------------------------------------------------------------------------------------------------------------------------------------------------------------------------------------------------|---------------------------|------------------------------------------------------------------------|-------------------------|----------------|---------|---|
| 47.06<br>23.63<br>- 14.49<br>- 14.49<br>- 14.49<br>- 14.49<br>- 23.63<br>- 14.49<br>- 14.49<br>- 23.63<br>- 14.49<br>- 14.49<br>- 23.63<br>- 14.49<br>- 14.49<br>- 23.63<br>- 14.49<br>- 23.63<br>- 14.49<br>- 23.63<br>- 14.49<br>- 23.63<br>- 14.49<br>- 23.63<br>- 14.49<br>- 23.63<br>- 23.63 |                           | 33.30<br>                                                              |                         |                | ese ese |   |
|                                                                                                                                                                                                                                                                                                                                                                                                                                                                                                                                                                                                                                                                                                                                                                                                                                                                                                                                                                                                                                                                                                                                                                                                                                                                                                                                                                                                                                                                                                                                                                                                                                                                                                                                                                                                                                                                                                                                                                                                                                                                                                                                                                                                                                                                                                                                                                                                                                                                                                                                                                                                      | 11                        | W1 Male/Female                                                         | 27W2 Male/Femal         | le             |         |   |
| 8W8                                                                                                                                                                                                                                                                                                                                                                                                                                                                                                                                                                                                                                                                                                                                                                                                                                                                                                                                                                                                                                                                                                                                                                                                                                                                                                                                                                                                                                                                                                                                                                                                                                                                                                                                                                                                                                                                                                                                                                                                                                                                                                                                                                                                                                                                                                                                                                                                                                                                                                                                                                                                  |                           | 7W2 Male/Female                                                        | 21W1 Male/Femal         | -              | a serve |   |
|                                                                                                                                                                                                                                                                                                                                                                                                                                                                                                                                                                                                                                                                                                                                                                                                                                                                                                                                                                                                                                                                                                                                                                                                                                                                                                                                                                                                                                                                                                                                                                                                                                                                                                                                                                                                                                                                                                                                                                                                                                                                                                                                                                                                                                                                                                                                                                                                                                                                                                                                                                                                      |                           |                                                                        | SW REFERENCE NO.: 627 C | COMBO ASSEMBLY |         |   |
| COMBINATION D-SUB                                                                                                                                                                                                                                                                                                                                                                                                                                                                                                                                                                                                                                                                                                                                                                                                                                                                                                                                                                                                                                                                                                                                                                                                                                                                                                                                                                                                                                                                                                                                                                                                                                                                                                                                                                                                                                                                                                                                                                                                                                                                                                                                                                                                                                                                                                                                                                                                                                                                                                                                                                                    |                           | DRAWN: C.B                                                             | DATE: JAN. 01/2019      |                |         |   |
|                                                                                                                                                                                                                                                                                                                                                                                                                                                                                                                                                                                                                                                                                                                                                                                                                                                                                                                                                                                                                                                                                                                                                                                                                                                                                                                                                                                                                                                                                                                                                                                                                                                                                                                                                                                                                                                                                                                                                                                                                                                                                                                                                                                                                                                                                                                                                                                                                                                                                                                                                                                                      |                           |                                                                        |                         | DATE:          |         |   |
| THIS SERIES FULLY CONFORMS TO                                                                                                                                                                                                                                                                                                                                                                                                                                                                                                                                                                                                                                                                                                                                                                                                                                                                                                                                                                                                                                                                                                                                                                                                                                                                                                                                                                                                                                                                                                                                                                                                                                                                                                                                                                                                                                                                                                                                                                                                                                                                                                                                                                                                                                                                                                                                                                                                                                                                                                                                                                        | EDAC INC                  | THESE DRAWINGS AND SPECIFICATIONS<br>ARE THE PROPERTY OF EDAC INC.,AND | SCALE: N.T.S            | SHEET 3 OF     | 4       |   |
| THE EUROPEAN UNION DIRECTIVES<br>2011/65/EU FOR RoHS COMPLIANCY.                                                                                                                                                                                                                                                                                                                                                                                                                                                                                                                                                                                                                                                                                                                                                                                                                                                                                                                                                                                                                                                                                                                                                                                                                                                                                                                                                                                                                                                                                                                                                                                                                                                                                                                                                                                                                                                                                                                                                                                                                                                                                                                                                                                                                                                                                                                                                                                                                                                                                                                                     | TORONTO, ONTARI<br>CANADA | O SHALL NOT BE REPRODUCED, OR COPIED<br>OR USED AS THE BASIS FOR THE   | DRAWING NUMBER: 627W17V | W2324-4NA      | ISSUE   | l |
| 2011/65/EU FOR RoHS COMPLIANCY. YOUR CONNECTION TO QUALITY & SERVICE WITHOUT WRITTEN PERMISSION. PART NUMBER: 627W17W2324-4                                                                                                                                                                                                                                                                                                                                                                                                                                                                                                                                                                                                                                                                                                                                                                                                                                                                                                                                                                                                                                                                                                                                                                                                                                                                                                                                                                                                                                                                                                                                                                                                                                                                                                                                                                                                                                                                                                                                                                                                                                                                                                                                                                                                                                                                                                                                                                                                                                                                          |                           | W2324-4NA                                                              | 1                       | L              |         |   |