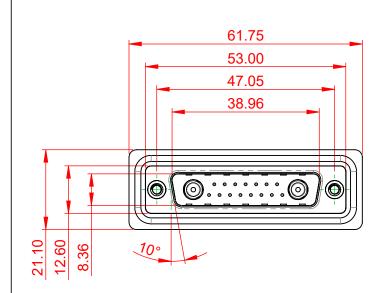

THIS IS A C.A.D. GENERATED DRAWING DO NOT MAKE MANUAL REVISIONS TO MASTER.

**ISSUE NUMBER** ORIGINAL (1)

NOTES:

MATERIAL:

HOUSING: THERMOPLASTIC POLYESTER, UL94V-0 SHELL: STEEL, NICKEL PLATED CONTACT: COPPER ALLOY, 15µ GOLD PLATING

THIS SERIES FULLY CONFORMS TO THE EUROPEAN UNION DIRECTIVES 2011/65/EU FOR RoHS COMPLIANCY.

THIS IS A C.A.D. GENERATED DRAWING TOLERANCE UNLESS OTHERWISE SPECIFIED DO NOT MAKE MANUAL REVISIONS TO MASTER. .X ±0.25 .XX ±0.13 .XXX ±0.05