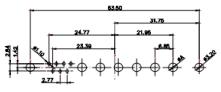

43W2 Male

17W5 Female

 .X
 ±0.25

 .XX
 ±0.13

 .XXX
 ±0.05

9W4 Female

13W3 Female

47W1 Female