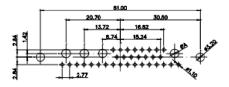

5W5 Male

5W5 Female

COMPLIANT

3W3 / 3WK3

5W1 Male/Female

7W2 Male/Female

(1)

627W17W2324-4NA