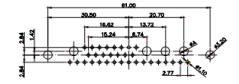

5W5 Male

5W5 Female

COMPLIANT

3W3 / 3WK3

5W1 Male/Female

7W2 Male/Female

(1)

627W17W2324-4NA