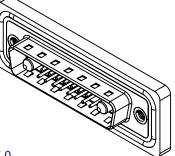

5W5 Male

5W5 Female

COMPLIANT

3W3 / 3WK3

5W1 Male/Female

7W2 Male/Female

(1)

627W17W2324-4NA