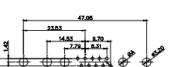

5W5 Male

5W5 Female

COMPLIANT

3W3 / 3WK3

5W1 Male/Female

7W2 Male/Female

(1)

627W17W2324-4NA