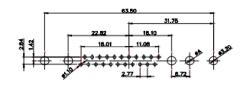

21W4 Male/Female

| 8W8                                                                                                                                                                                                                                                                                                                                                                                                                                                                                                                                                                                                                                                                                                                                                                                                                                                                                                                                                                                                                                                                                                                                                                                                                                                                                                                                                                                                                                                                                                                                                                                                                                                                                                                                                                                                                                                                                                                                                                                                                                                                                                                                                                                                                                                                                                                                                                                                                                                                                                                                                                                                  | 3 Male                    | 12 March email                                                         | 2 TW-FWalch emai        |                |         |   |
|------------------------------------------------------------------------------------------------------------------------------------------------------------------------------------------------------------------------------------------------------------------------------------------------------------------------------------------------------------------------------------------------------------------------------------------------------------------------------------------------------------------------------------------------------------------------------------------------------------------------------------------------------------------------------------------------------------------------------------------------------------------------------------------------------------------------------------------------------------------------------------------------------------------------------------------------------------------------------------------------------------------------------------------------------------------------------------------------------------------------------------------------------------------------------------------------------------------------------------------------------------------------------------------------------------------------------------------------------------------------------------------------------------------------------------------------------------------------------------------------------------------------------------------------------------------------------------------------------------------------------------------------------------------------------------------------------------------------------------------------------------------------------------------------------------------------------------------------------------------------------------------------------------------------------------------------------------------------------------------------------------------------------------------------------------------------------------------------------------------------------------------------------------------------------------------------------------------------------------------------------------------------------------------------------------------------------------------------------------------------------------------------------------------------------------------------------------------------------------------------------------------------------------------------------------------------------------------------------|---------------------------|------------------------------------------------------------------------|-------------------------|----------------|---------|---|
| 47.06<br>23.63<br>- 14.49<br>- 14.49<br>- 14.49<br>- 14.49<br>- 23.63<br>- 14.49<br>- 14.49<br>- 23.63<br>- 14.49<br>- 14.49<br>- 23.63<br>- 14.49<br>- 14.49<br>- 23.63<br>- 14.49<br>- 23.63<br>- 14.49<br>- 23.63<br>- 14.49<br>- 23.63<br>- 14.49<br>- 23.63<br>- 14.49<br>- 23.63<br>- 23.63 |                           | 33.30<br>                                                              |                         |                | ese ese |   |
|                                                                                                                                                                                                                                                                                                                                                                                                                                                                                                                                                                                                                                                                                                                                                                                                                                                                                                                                                                                                                                                                                                                                                                                                                                                                                                                                                                                                                                                                                                                                                                                                                                                                                                                                                                                                                                                                                                                                                                                                                                                                                                                                                                                                                                                                                                                                                                                                                                                                                                                                                                                                      | 11                        | W1 Male/Female                                                         | 27W2 Male/Femal         | le             |         |   |
| 8W8                                                                                                                                                                                                                                                                                                                                                                                                                                                                                                                                                                                                                                                                                                                                                                                                                                                                                                                                                                                                                                                                                                                                                                                                                                                                                                                                                                                                                                                                                                                                                                                                                                                                                                                                                                                                                                                                                                                                                                                                                                                                                                                                                                                                                                                                                                                                                                                                                                                                                                                                                                                                  |                           | 7W2 Male/Female                                                        | 21W1 Male/Femal         | -              | a serve |   |
|                                                                                                                                                                                                                                                                                                                                                                                                                                                                                                                                                                                                                                                                                                                                                                                                                                                                                                                                                                                                                                                                                                                                                                                                                                                                                                                                                                                                                                                                                                                                                                                                                                                                                                                                                                                                                                                                                                                                                                                                                                                                                                                                                                                                                                                                                                                                                                                                                                                                                                                                                                                                      |                           |                                                                        | SW REFERENCE NO.: 627 C | COMBO ASSEMBLY |         |   |
| COMBINATION D-SUB                                                                                                                                                                                                                                                                                                                                                                                                                                                                                                                                                                                                                                                                                                                                                                                                                                                                                                                                                                                                                                                                                                                                                                                                                                                                                                                                                                                                                                                                                                                                                                                                                                                                                                                                                                                                                                                                                                                                                                                                                                                                                                                                                                                                                                                                                                                                                                                                                                                                                                                                                                                    |                           | DRAWN: C.B                                                             | DATE: JAN. 01/2019      |                |         |   |
|                                                                                                                                                                                                                                                                                                                                                                                                                                                                                                                                                                                                                                                                                                                                                                                                                                                                                                                                                                                                                                                                                                                                                                                                                                                                                                                                                                                                                                                                                                                                                                                                                                                                                                                                                                                                                                                                                                                                                                                                                                                                                                                                                                                                                                                                                                                                                                                                                                                                                                                                                                                                      |                           |                                                                        |                         | DATE:          |         |   |
| THIS SERIES FULLY CONFORMS TO                                                                                                                                                                                                                                                                                                                                                                                                                                                                                                                                                                                                                                                                                                                                                                                                                                                                                                                                                                                                                                                                                                                                                                                                                                                                                                                                                                                                                                                                                                                                                                                                                                                                                                                                                                                                                                                                                                                                                                                                                                                                                                                                                                                                                                                                                                                                                                                                                                                                                                                                                                        | EDAC INC                  | THESE DRAWINGS AND SPECIFICATIONS<br>ARE THE PROPERTY OF EDAC INC.,AND | SCALE: N.T.S            | SHEET 3 OF     | 4       |   |
| THE EUROPEAN UNION DIRECTIVES<br>2011/65/EU FOR RoHS COMPLIANCY.                                                                                                                                                                                                                                                                                                                                                                                                                                                                                                                                                                                                                                                                                                                                                                                                                                                                                                                                                                                                                                                                                                                                                                                                                                                                                                                                                                                                                                                                                                                                                                                                                                                                                                                                                                                                                                                                                                                                                                                                                                                                                                                                                                                                                                                                                                                                                                                                                                                                                                                                     | TORONTO, ONTARI<br>CANADA | O SHALL NOT BE REPRODUCED, OR COPIED<br>OR USED AS THE BASIS FOR THE   | DRAWING NUMBER: 627W17V | W2324-4NA      | ISSUE   | l |
| 2011/65/EU FOR RoHS COMPLIANCY. YOUR CONNECTION TO QUALITY & SERVICE WITHOUT WRITTEN PERMISSION. PART NUMBER: 627W17W2324-4                                                                                                                                                                                                                                                                                                                                                                                                                                                                                                                                                                                                                                                                                                                                                                                                                                                                                                                                                                                                                                                                                                                                                                                                                                                                                                                                                                                                                                                                                                                                                                                                                                                                                                                                                                                                                                                                                                                                                                                                                                                                                                                                                                                                                                                                                                                                                                                                                                                                          |                           | W2324-4NA                                                              | 1                       | L              |         |   |