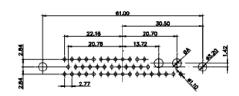

5W5 Male

5W5 Female

COMPLIANT

3W3 / 3WK3

5W1 Male/Female

7W2 Male/Female

(1)

627W17W2324-4NA