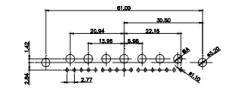

17W5 Male

COMPLIANT

2.77

|                                                                                                   |                                      | SW REFERENCE NO.: 627 COMBO ASSEMBLY                                                                                                                                                                             |                        |            |       |
|---------------------------------------------------------------------------------------------------|--------------------------------------|------------------------------------------------------------------------------------------------------------------------------------------------------------------------------------------------------------------|------------------------|------------|-------|
|                                                                                                   | COMBINATION                          | DRAWN: C.B                                                                                                                                                                                                       | DATE: JAN. 01/20       | 19         |       |
|                                                                                                   |                                      | CHECKED:                                                                                                                                                                                                         | DATE:                  |            |       |
| THIS SERIES FULLY CONFORMS TO<br>THE EUROPEAN UNION DIRECTIVES<br>2011/65/EU FOR RoHS COMPLIANCY. | EDAC INC                             | THESE DRAWINGS AND SPECIFICATIONS<br>ARE THE PROPERTY OF EDAC INC., AND<br>SHALL NOT BE REPRODUCED, OR COPIED<br>OR USED AS THE BASIS FOR THE<br>MANUFACTURE OR SALE OF APPARATUS<br>WITHOUT WRITTEN PERMISSION. | SCALE: N.T.S           | SHEET 4 OF | 4     |
|                                                                                                   | TORONTO, ONTARIO<br>CANADA           |                                                                                                                                                                                                                  | DRAWING NUMBER: 627W17 | V2324-4NA  | ISSUE |
|                                                                                                   | YOUR CONNECTION TO QUALITY & SERVICE |                                                                                                                                                                                                                  | PART NUMBER: 627W17    | V2324-4NA  | 1     |