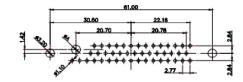

5W5 Male

5W5 Female

COMPLIANT

3W3 / 3WK3

5W1 Male/Female

7W2 Male/Female

(1)

627W17W2324-4NA