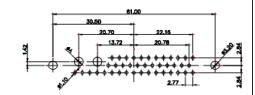

43W2 Male

17W5 Female

 .X
 ±0.25

 .XX
 ±0.13

 .XXX
 ±0.05

9W4 Female

13W3 Female

47W1 Female