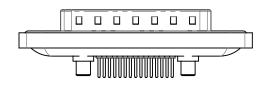

THIS IS A C.A.D. GENERATED DRAWING DO NOT MAKE MANUAL REVISIONS TO MASTER.

**ISSUE NUMBER** ORIGINAL (1)

NOTES:

MATERIAL:

HOUSING: THERMOPLASTIC POLYESTER, UL94V-0 SHELL: STEEL, NICKEL PLATED CONTACT: COPPER ALLOY, 15µ GOLD PLATING

THIS SERIES FULLY CONFORMS TO THE EUROPEAN UNION DIRECTIVES 2011/65/EU FOR RoHS COMPLIANCY.

THIS IS A C.A.D. GENERATED DRAWING TOLERANCE UNLESS OTHERWISE SPECIFIED DO NOT MAKE MANUAL REVISIONS TO MASTER. .X ±0.25 .XX ±0.13 .XXX ±0.05