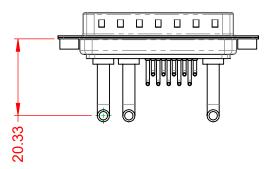

.XX ±0.13 .XXX ±0.05

|  | COMBINATION D-SUB                      |                                                                                                                                       | SW REFERENCE NO.: 629 COMBO ASSEMBLY |                  |       |
|--|----------------------------------------|---------------------------------------------------------------------------------------------------------------------------------------|--------------------------------------|------------------|-------|
|  |                                        |                                                                                                                                       | DRAWN: C.B                           | DATE: JAN. 01/20 | 19    |
|  |                                        |                                                                                                                                       | CHECKED:                             | DATE:            |       |
|  | EDAC INC                               | THESE DRAWINGS AND SPECIFICATIONS<br>ARE THE PROPERTY OF EDAC INCAND                                                                  | SCALE: (IN C.A.D. 1:1)               | SHEET 1 OF       | 2     |
|  | EDAC INC<br>TORONTO, ONTARIO<br>CANADA | SHALL NOT BE REPRODUCED, OR COPIED<br>OR USED AS THE BASIS FOR THE<br>MANUFACTURE OR SALE OF APPARATUS<br>WITHOUT WRITTEN PERMISSION. | DRAWING NUMBER: 629-13W3250-3NA      |                  | ISSUE |
|  | YOUR CONNECTION TO QUALITY & SERVICE   |                                                                                                                                       | PART NUMBER: 629-13W                 | 3250-3NA         | 1     |