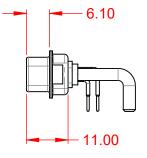

.XX ±0.13 .XXX ±0.05

|  | COMBINATION D-SUB                      |                                                                                                                                       | SW REFERENCE NO.: 629 COMBO ASSEMBLY |                  |       |
|--|----------------------------------------|---------------------------------------------------------------------------------------------------------------------------------------|--------------------------------------|------------------|-------|
|  |                                        |                                                                                                                                       | DRAWN: C.B                           | DATE: JAN. 01/20 | 19    |
|  |                                        |                                                                                                                                       | CHECKED:                             | DATE:            |       |
|  | EDAC INC                               | THESE DRAWINGS AND SPECIFICATIONS<br>ARE THE PROPERTY OF EDAC INCAND                                                                  | SCALE: (IN C.A.D. 1:1)               | SHEET 1 OF       | 2     |
|  | EDAC INC<br>TORONTO, ONTARIO<br>CANADA | SHALL NOT BE REPRODUCED, OR COPIED<br>OR USED AS THE BASIS FOR THE<br>MANUFACTURE OR SALE OF APPARATUS<br>WITHOUT WRITTEN PERMISSION. | DRAWING NUMBER: 629-13W3250-3NA      |                  | ISSUE |
|  | YOUR CONNECTION TO QUALITY & SERVICE   |                                                                                                                                       | PART NUMBER: 629-13W                 | 3250-3NA         | 1     |