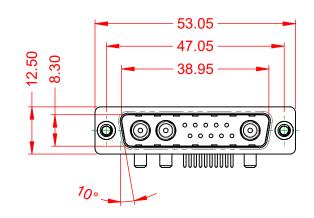

.XX ±0.13 .XXX ±0.05

|  | COMBINATION D-SUB                      |                                                                                                                                       | SW REFERENCE NO.: 629 COMBO ASSEMBLY |                  |       |
|--|----------------------------------------|---------------------------------------------------------------------------------------------------------------------------------------|--------------------------------------|------------------|-------|
|  |                                        |                                                                                                                                       | DRAWN: C.B                           | DATE: JAN. 01/20 | 19    |
|  |                                        |                                                                                                                                       | CHECKED:                             | DATE:            |       |
|  | EDAC INC                               | THESE DRAWINGS AND SPECIFICATIONS<br>ARE THE PROPERTY OF EDAC INCAND                                                                  | SCALE: (IN C.A.D. 1:1)               | SHEET 1 OF       | 2     |
|  | EDAC INC<br>TORONTO, ONTARIO<br>CANADA | SHALL NOT BE REPRODUCED, OR COPIED<br>OR USED AS THE BASIS FOR THE<br>MANUFACTURE OR SALE OF APPARATUS<br>WITHOUT WRITTEN PERMISSION. | DRAWING NUMBER: 629-13W3250-3NA      |                  | ISSUE |
|  | YOUR CONNECTION TO QUALITY & SERVICE   |                                                                                                                                       | PART NUMBER: 629-13W                 | 3250-3NA         | 1     |