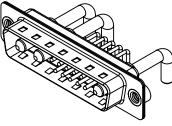

NOTES:

MATERIAL: HOUSING: SHELL: CONTACT:

DIELECTRIC

**OPERATING TEMPERATURE:** 

WITHSTANDING VOLTAGE:

THERMOPLASTIC POLYESTER, UL94V-0 STEEL, NICKEL PLATED COPPER ALLOY, GOLD FLASH PLATED

POWER/CO-AX CONTACT RATING: (IF PRESENT) SIGNAL CONTACT CURRENT RATING: 5A PER CONTACT SIGNAL CONTACT RESISTANCE:  $10m\Omega$  MAX. INSULATOR RESISTANCE: 5000MΩ min.

.XX ±0.13 .XXX ±0.05

|  | COMBINATION D-SUB                      |                                                                                                                                       | SW REFERENCE NO.: 629 COMBO ASSEMBLY |                  |       |
|--|----------------------------------------|---------------------------------------------------------------------------------------------------------------------------------------|--------------------------------------|------------------|-------|
|  |                                        |                                                                                                                                       | DRAWN: C.B                           | DATE: JAN. 01/20 | 19    |
|  |                                        |                                                                                                                                       | CHECKED:                             | DATE:            |       |
|  | EDAC INC                               | THESE DRAWINGS AND SPECIFICATIONS<br>ARE THE PROPERTY OF EDAC INCAND                                                                  | SCALE: (IN C.A.D. 1:1)               | SHEET 1 OF       | 2     |
|  | EDAC INC<br>TORONTO, ONTARIO<br>CANADA | SHALL NOT BE REPRODUCED, OR COPIED<br>OR USED AS THE BASIS FOR THE<br>MANUFACTURE OR SALE OF APPARATUS<br>WITHOUT WRITTEN PERMISSION. | DRAWING NUMBER: 629-13W3250-3NA      |                  | ISSUE |
|  | YOUR CONNECTION TO QUALITY & SERVICE   |                                                                                                                                       | PART NUMBER: 629-13W                 | 3250-3NA         | 1     |

THIS SERIES FULLY CONFORMS TO THE EUROPEAN UNION DIRECTIVES 2011/65/EU FOR RoHS COMPLIANCY. 30A (CURRENT)

1000V AC rms

-55°C ~ 125°C