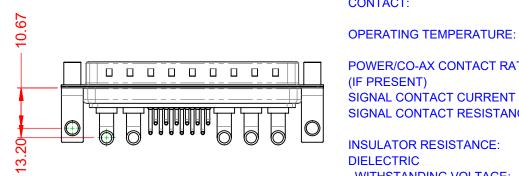

| OPERATING TEMPERATURE:                      | -55°C ~ 125°C  |
|---------------------------------------------|----------------|
| POWER/CO-AX CONTACT RATING:<br>(IF PRESENT) | 40A (CURRENT)  |
| SIGNAL CONTACT CURRENT RATING:              | 5A PER CONTACT |
| SIGNAL CONTACT RESISTANCE:                  | 10mΩ MAX.      |
| INSULATOR RESISTANCE:                       | 5000MΩ min.    |

1000V AC rms

THIS SERIES FULLY CONFORMS TO THE EUROPEAN UNION DIRECTIVES 2011/65/EU FOR RoHS COMPLIANCY.

WITHSTANDING VOLTAGE: