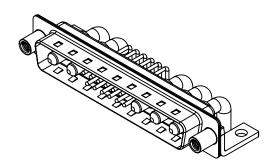

|                                      |                                                                 | SW REFERENCE NO.: 629 COMBO ASSEMBLY                                   |                         |                  |       |
|--------------------------------------|-----------------------------------------------------------------|------------------------------------------------------------------------|-------------------------|------------------|-------|
|                                      | COMBINATION D-SUB                                               |                                                                        | DRAWN: C.B              | DATE: JAN. 01/20 | 19    |
|                                      |                                                                 |                                                                        | CHECKED:                | DATE:            |       |
|                                      | EDAC INC                                                        | THESE DRAWINGS AND SPECIFICATIONS<br>ARE THE PROPERTY OF EDAC INC.,AND | SCALE: (IN C.A.D. 1:1)  | SHEET 1 OF       | 2     |
|                                      |                                                                 | SHALL NOT BE REPRODUCED, OR COPIED OR USED AS THE BASIS FOR THE        | DRAWING NUMBER: 629-17W | 5240-4NE         | ISSUE |
| YOUR CONNECTION TO QUALITY & SERVICE | MANUFACTURE OR SALE OF APPARATUS<br>WITHOUT WRITTEN PERMISSION. | PART NUMBER: 629-17W                                                   | 5240-4NE                | 1                |       |