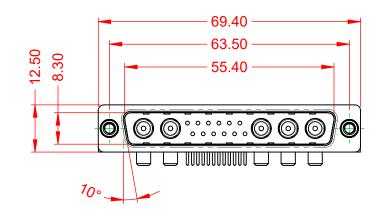

|                                      |                                                                 | SW REFERENCE NO.: 629 COMBO ASSEMBLY                                   |                         |                  |       |
|--------------------------------------|-----------------------------------------------------------------|------------------------------------------------------------------------|-------------------------|------------------|-------|
|                                      | COMBINATION D-SUB                                               |                                                                        | DRAWN: C.B              | DATE: JAN. 01/20 | 19    |
|                                      |                                                                 |                                                                        | CHECKED:                | DATE:            |       |
|                                      | EDAC INC                                                        | THESE DRAWINGS AND SPECIFICATIONS<br>ARE THE PROPERTY OF EDAC INC.,AND | SCALE: (IN C.A.D. 1:1)  | SHEET 1 OF       | 2     |
|                                      |                                                                 | SHALL NOT BE REPRODUCED, OR COPIED OR USED AS THE BASIS FOR THE        | DRAWING NUMBER: 629-17W | 5240-4NE         | ISSUE |
| YOUR CONNECTION TO QUALITY & SERVICE | MANUFACTURE OR SALE OF APPARATUS<br>WITHOUT WRITTEN PERMISSION. | PART NUMBER: 629-17W                                                   | 5240-4NE                | 1                |       |