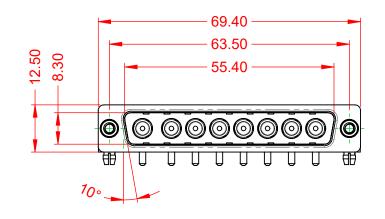

| ISSUE NUMBER |   |
|--------------|---|
| ORIGINAL     | 1 |

NOTES:

MATERIAL: HOUSING: SHELL: CONTACT:

THERMOPLASTIC POLYESTER, UL94V-0 STEEL, NICKEL PLATED COPPER ALLOY, GOLD FLASH PLATED

| OPERATING TEMPERATURE:                                       | -55°C ~ 125°C               |
|--------------------------------------------------------------|-----------------------------|
| POWER/CO-AX CONTACT RATING:<br>(IF PRESENT)                  | 10A (CURRENT)               |
| SIGNAL CONTACT CURRENT RATING:<br>SIGNAL CONTACT RESISTANCE: | 5A PER CONTACT<br>10mΩ MAX. |
| INSULATOR RESISTANCE:<br>DIELECTRIC                          | $5000M\Omega$ min.          |

.XX ±0.13 .XXX ±0.05

WITHSTANDING VOLTAGE:

1000V AC rms

|    |                                                                 | SW REFERENCE NO.: 629 COMBO ASSEMBLY                                   |                        |                  |    |
|----|-----------------------------------------------------------------|------------------------------------------------------------------------|------------------------|------------------|----|
|    |                                                                 |                                                                        | DRAWN: C.B             | DATE: JAN. 01/20 | 19 |
|    |                                                                 |                                                                        | CHECKED:               | DATE:            |    |
| )  | EDAC INC                                                        | THESE DRAWINGS AND SPECIFICATIONS<br>ARE THE PROPERTY OF EDAC INC.,AND | SCALE: (IN C.A.D. 1:1) | SHEET 1 OF       | 2  |
|    | SHALL NOT BE REPRODUCED, OR COPIED OR USED AS THE BASIS FOR THE | DRAWING NUMBER: 629-8W8-                                               | -250-1N5               | ISSUE            |    |
| Y. | YOUR CONNECTION TO QUALITY & SERVICE                            | MANUFACTURE OR SALE OF APPARATUS<br>WITHOUT WRITTEN PERMISSION.        | PART NUMBER: 629-8W8-  | -250-1N5         | 1  |