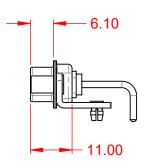

| ISSUE NUMBER |   |
|--------------|---|
| ORIGINAL     | 1 |

NOTES:

MATERIAL: HOUSING: SHELL: CONTACT:

THERMOPLASTIC POLYESTER, UL94V-0 STEEL, NICKEL PLATED COPPER ALLOY, GOLD FLASH PLATED

| OPERATING TEMPERATURE:                                       | -55°C ~ 125°C               |
|--------------------------------------------------------------|-----------------------------|
| POWER/CO-AX CONTACT RATING:<br>(IF PRESENT)                  | 10A (CURRENT)               |
| SIGNAL CONTACT CURRENT RATING:<br>SIGNAL CONTACT RESISTANCE: | 5A PER CONTACT<br>10mΩ MAX. |
| INSULATOR RESISTANCE:<br>DIELECTRIC                          | $5000M\Omega$ min.          |

.XX ±0.13 .XXX ±0.05

WITHSTANDING VOLTAGE:

1000V AC rms

|    |                                                                 | SW REFERENCE NO.: 629 COMBO ASSEMBLY                                   |                        |                  |    |
|----|-----------------------------------------------------------------|------------------------------------------------------------------------|------------------------|------------------|----|
|    |                                                                 |                                                                        | DRAWN: C.B             | DATE: JAN. 01/20 | 19 |
|    |                                                                 |                                                                        | CHECKED:               | DATE:            |    |
| )  | EDAC INC                                                        | THESE DRAWINGS AND SPECIFICATIONS<br>ARE THE PROPERTY OF EDAC INC.,AND | SCALE: (IN C.A.D. 1:1) | SHEET 1 OF       | 2  |
|    | SHALL NOT BE REPRODUCED, OR COPIED OR USED AS THE BASIS FOR THE | DRAWING NUMBER: 629-8W8-                                               | -250-1N5               | ISSUE            |    |
| Y. | YOUR CONNECTION TO QUALITY & SERVICE                            | MANUFACTURE OR SALE OF APPARATUS<br>WITHOUT WRITTEN PERMISSION.        | PART NUMBER: 629-8W8-  | -250-1N5         | 1  |