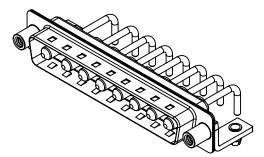

| ISSUE NUMBER |   |
|--------------|---|
| ORIGINAL     | 1 |

NOTES:

MATERIAL: HOUSING: SHELL: CONTACT:

THERMOPLASTIC POLYESTER, UL94V-0 STEEL, NICKEL PLATED COPPER ALLOY, GOLD FLASH PLATED

| OPERATING TEMPERATURE:                                       | -55°C ~ 125°C               |
|--------------------------------------------------------------|-----------------------------|
| POWER/CO-AX CONTACT RATING:<br>(IF PRESENT)                  | 10A (CURRENT)               |
| SIGNAL CONTACT CURRENT RATING:<br>SIGNAL CONTACT RESISTANCE: | 5A PER CONTACT<br>10mΩ MAX. |
| INSULATOR RESISTANCE:<br>DIELECTRIC                          | $5000M\Omega$ min.          |

.XX ±0.13 .XXX ±0.05

WITHSTANDING VOLTAGE:

1000V AC rms

|    |                                                                 | SW REFERENCE NO.: 629 COMBO ASSEMBLY                                   |                        |                  |    |
|----|-----------------------------------------------------------------|------------------------------------------------------------------------|------------------------|------------------|----|
|    |                                                                 |                                                                        | DRAWN: C.B             | DATE: JAN. 01/20 | 19 |
|    |                                                                 |                                                                        | CHECKED:               | DATE:            |    |
| )  | EDAC INC                                                        | THESE DRAWINGS AND SPECIFICATIONS<br>ARE THE PROPERTY OF EDAC INC.,AND | SCALE: (IN C.A.D. 1:1) | SHEET 1 OF       | 2  |
|    | SHALL NOT BE REPRODUCED, OR COPIED OR USED AS THE BASIS FOR THE | DRAWING NUMBER: 629-8W8-                                               | -250-1N5               | ISSUE            |    |
| Y. | YOUR CONNECTION TO QUALITY & SERVICE                            | MANUFACTURE OR SALE OF APPARATUS<br>WITHOUT WRITTEN PERMISSION.        | PART NUMBER: 629-8W8-  | -250-1N5         | 1  |