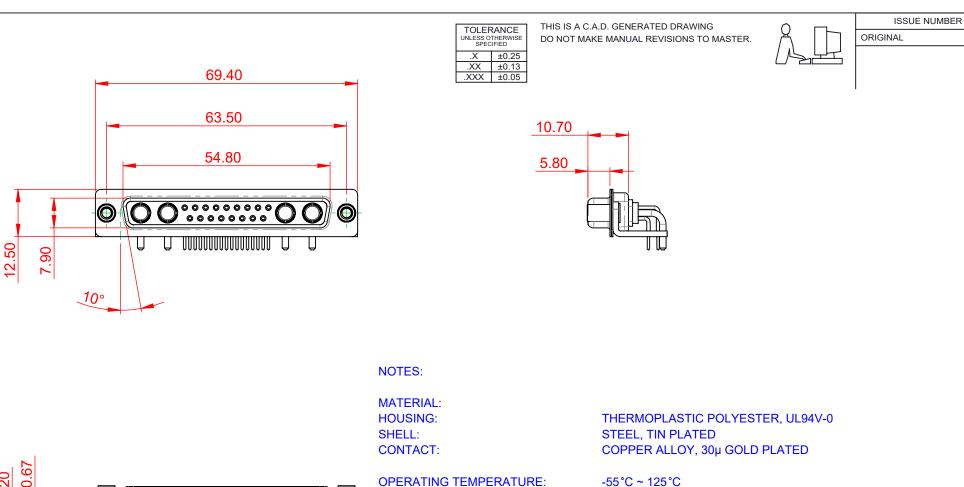

**OPERATING TEMPERATURE:** 

POWER/CO-AX CONTACT RATING: 10A (CURRENT) (IF PRESENT) SIGNAL CONTACT CURRENT RATING: 5A PER CONTACT

SIGNAL CONTACT RESISTANCE:  $10m\Omega$  MAX.

**INSULATOR RESISTANCE:** DIELECTRIC WITHSTANDING VOLTAGE: 5000MΩ min.

1000V AC rms

(1)

| COMBINATION D-SUB                      |                                                                                                                                                                                                                | SW REFERENCE NO.: 630 COMBO ASSEMBLY |                  |       |
|----------------------------------------|----------------------------------------------------------------------------------------------------------------------------------------------------------------------------------------------------------------|--------------------------------------|------------------|-------|
|                                        |                                                                                                                                                                                                                | DRAWN: C.B                           | DATE: JAN. 01/20 | 19    |
|                                        |                                                                                                                                                                                                                |                                      | DATE:            |       |
| EDAC INC<br>TORONTO, ONTARIO<br>CANADA | THESE DRAWINGS AND SPECIFICATIONS<br>ARE THE PROPERTY OF EDAC INC.,AND<br>SHALL NOT BE REPRODUCED,OR COPIED<br>OR USED AS THE BASIS FOR THE<br>MANUFACTURE OR SALE OF APPARATUS<br>WITHOUT WRITTEN PERMISSION. | SCALE: (IN C.A.D. 1:1)               | SHEET 1 OF       | 2     |
|                                        |                                                                                                                                                                                                                | DRAWING NUMBER: 630-21W4640-1T6      |                  | ISSUE |
| YOUR CONNECTION TO QUALITY & SERVICE   |                                                                                                                                                                                                                | PART NUMBER: 630-21W4                | 4640-1T6         | 1     |