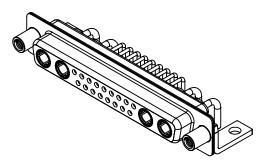

**OPERATING TEMPERATURE:** 

POWER/CO-AX CONTACT RATING: 10A (CURRENT) (IF PRESENT) SIGNAL CONTACT CURRENT RATING: 5A PER CONTACT

SIGNAL CONTACT RESISTANCE:  $10m\Omega$  MAX.

**INSULATOR RESISTANCE:** DIELECTRIC WITHSTANDING VOLTAGE: 5000MΩ min.

1000V AC rms

(1)

| COMBINATION D-SUB                      |                                                                                                                                                                                                                | SW REFERENCE NO.: 630 COMBO ASSEMBLY |                  |       |
|----------------------------------------|----------------------------------------------------------------------------------------------------------------------------------------------------------------------------------------------------------------|--------------------------------------|------------------|-------|
|                                        |                                                                                                                                                                                                                | DRAWN: C.B                           | DATE: JAN. 01/20 | 19    |
|                                        |                                                                                                                                                                                                                |                                      | DATE:            |       |
| EDAC INC<br>TORONTO, ONTARIO<br>CANADA | THESE DRAWINGS AND SPECIFICATIONS<br>ARE THE PROPERTY OF EDAC INC.,AND<br>SHALL NOT BE REPRODUCED,OR COPIED<br>OR USED AS THE BASIS FOR THE<br>MANUFACTURE OR SALE OF APPARATUS<br>WITHOUT WRITTEN PERMISSION. | SCALE: (IN C.A.D. 1:1)               | SHEET 1 OF       | 2     |
|                                        |                                                                                                                                                                                                                | DRAWING NUMBER: 630-21W4640-1T6      |                  | ISSUE |
| YOUR CONNECTION TO QUALITY & SERVICE   |                                                                                                                                                                                                                | PART NUMBER: 630-21W4                | 4640-1T6         | 1     |