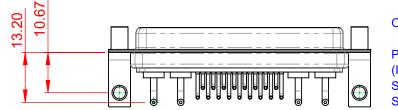

**OPERATING TEMPERATURE:** 

POWER/CO-AX CONTACT RATING: 10A (CURRENT) (IF PRESENT) SIGNAL CONTACT CURRENT RATING: 5A PER CONTACT

SIGNAL CONTACT RESISTANCE:  $10m\Omega$  MAX.

**INSULATOR RESISTANCE:** DIELECTRIC WITHSTANDING VOLTAGE: 5000MΩ min.

1000V AC rms

(1)

| COMBINATION D-SUB                      |                                                                                                                                                                                                                | SW REFERENCE NO.: 630 COMBO ASSEMBLY |                  |       |
|----------------------------------------|----------------------------------------------------------------------------------------------------------------------------------------------------------------------------------------------------------------|--------------------------------------|------------------|-------|
|                                        |                                                                                                                                                                                                                | DRAWN: C.B                           | DATE: JAN. 01/20 | 19    |
|                                        |                                                                                                                                                                                                                |                                      | DATE:            |       |
| EDAC INC<br>TORONTO, ONTARIO<br>CANADA | THESE DRAWINGS AND SPECIFICATIONS<br>ARE THE PROPERTY OF EDAC INC.,AND<br>SHALL NOT BE REPRODUCED,OR COPIED<br>OR USED AS THE BASIS FOR THE<br>MANUFACTURE OR SALE OF APPARATUS<br>WITHOUT WRITTEN PERMISSION. | SCALE: (IN C.A.D. 1:1)               | SHEET 1 OF       | 2     |
|                                        |                                                                                                                                                                                                                | DRAWING NUMBER: 630-21W4640-1T6      |                  | ISSUE |
| YOUR CONNECTION TO QUALITY & SERVICE   |                                                                                                                                                                                                                | PART NUMBER: 630-21W4                | 4640-1T6         | 1     |