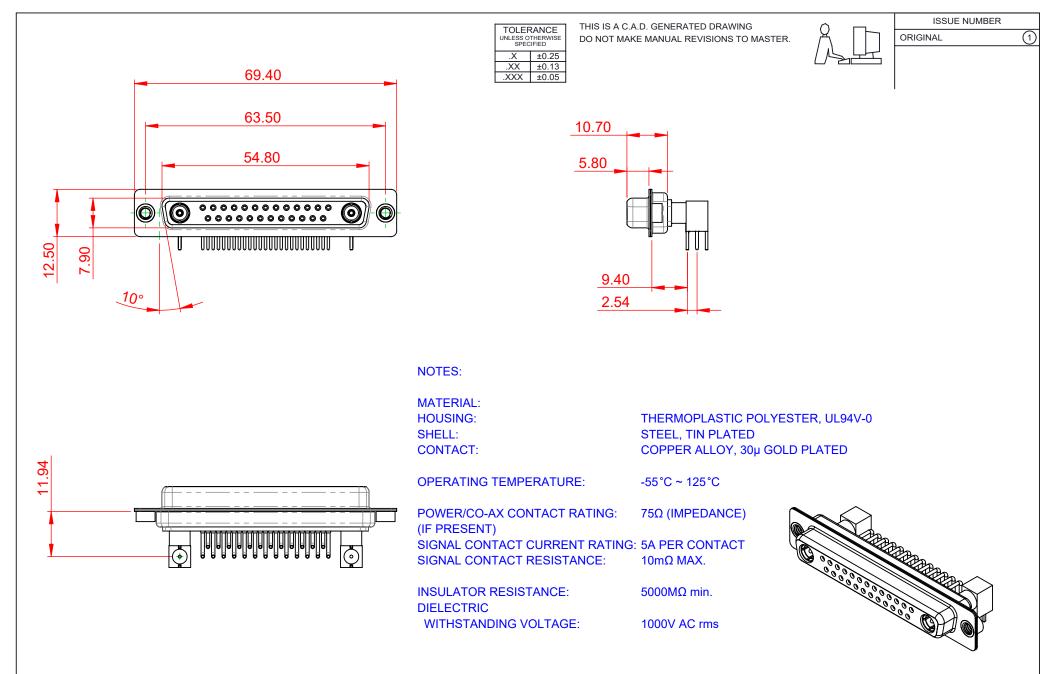

|  |                                      | SW REFERENCE NO.: 630 COMBO ASSEMBLY                                                                                                                                                                             |                                 |                  |       |
|--|--------------------------------------|------------------------------------------------------------------------------------------------------------------------------------------------------------------------------------------------------------------|---------------------------------|------------------|-------|
|  |                                      |