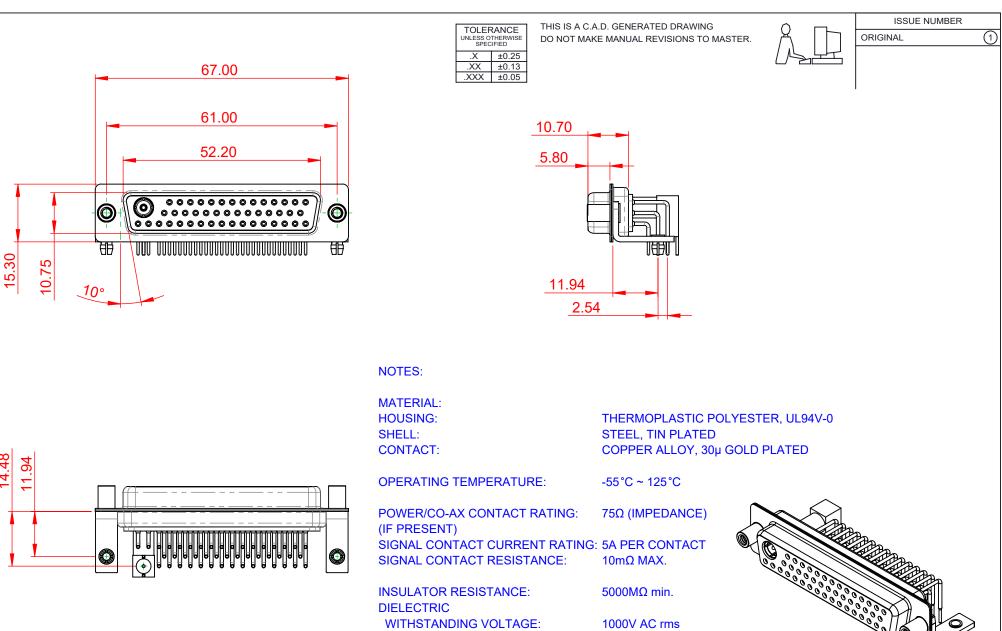

|                                      |                                                                                                                                                                                                                |                         | SW REFERENCE NO.: 630 COMBO ASSEMBLY |       |  |
|--------------------------------------|----------------------------------------------------------------------------------------------------------------------------------------------------------------------------------------------------------------|-------------------------|--------------------------------------|-------|--|
| COMBINATION D-SUB                    |                                                                                                                                                                                                                | DRAWN: C.B              | DATE: JAN. 01/20                     | 19    |  |
|                                      |                                                                                                                                                                                                                | CHECKED:                | DATE:                                |       |  |
|                                      | THESE DRAWINGS AND SPECIFICATIONS<br>ARE THE PROPERTY OF EDAC INC.,AND<br>SHALL NOT BE REPRODUCED,OR COPIED<br>OR USED AS THE BASIS FOR THE<br>MANUFACTURE OR SALE OF APPARATUS<br>WITHOUT WRITTEN PERMISSION. | SCALE: (IN C.A.D. 1:1)  | SHEET 1 OF                           | 2     |  |
|                                      |                                                                                                                                                                                                                | DRAWING NUMBER: 630-47W | 1640-7T5                             | ISSUE |  |
| YOUR CONNECTION TO QUALITY & SERVICE |                                                                                                                                                                                                                | PART NUMBER: 630-47W    | 1640-7T5                             | 1     |  |