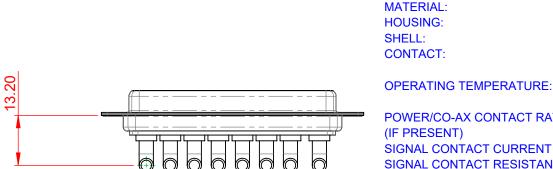

THIS IS A C.A.D. GENERATED DRAWING DO NOT MAKE MANUAL REVISIONS TO MASTER.

**ISSUE NUMBER** 

ORIGINAL

(1)

THERMOPLASTIC POLYESTER, UL94V-0 STEEL, NICKEL PLATED COPPER ALLOY, GOLD FLASH PLATED

POWER/CO-AX CONTACT RATING: 40A (CURRENT)

SIGNAL CONTACT CURRENT RATING: 5A PER CONTACT SIGNAL CONTACT RESISTANCE:  $10m\Omega$  MAX.

**INSULATOR RESISTANCE:** DIELECTRIC WITHSTANDING VOLTAGE: 5000MΩ min.

-55°C ~ 125°C

1000V AC rms

|  | COMBINATION D-SUB                                                              |                                                                                                                                                                                                                | SW REFERENCE NO.: 630 COMBO ASSEMBLY |                  |       |
|--|--------------------------------------------------------------------------------|----------------------------------------------------------------------------------------------------------------------------------------------------------------------------------------------------------------|--------------------------------------|------------------|-------|
|  |                                                                                |                                                                                                                                                                                                                | DRAWN: C.B                           | DATE: JAN. 01/20 | 19    |
|  |                                                                                |                                                                                                                                                                                                                | CHECKED:                             | DATE:            |       |
|  | EDAC INC<br>TORONTO, ONTARIO<br>CANADA<br>YOUR CONNECTION TO QUALITY & SERVICE | THESE DRAWINGS AND SPECIFICATIONS<br>ARE THE PROPERTY OF EDAC INC.,AND<br>SHALL NOT BE REPRODUCED,OR COPIED<br>OR USED AS THE BASIS FOR THE<br>MANUFACTURE OR SALE OF APPARATUS<br>WITHOUT WRITTEN PERMISSION. | SCALE: (IN C.A.D. 1:1)               | SHEET 1 OF       | 2     |
|  |                                                                                |                                                                                                                                                                                                                | DRAWING NUMBER: 630-8W8-240-4N1      |                  | ISSUE |
|  |                                                                                |                                                                                                                                                                                                                | PART NUMBER: 630-8W8-                | -240-4N1         | 1     |

THIS SERIES FULLY CONFORMS TO THE EUROPEAN UNION DIRECTIVES 2011/65/EU FOR RoHS COMPLIANCY.