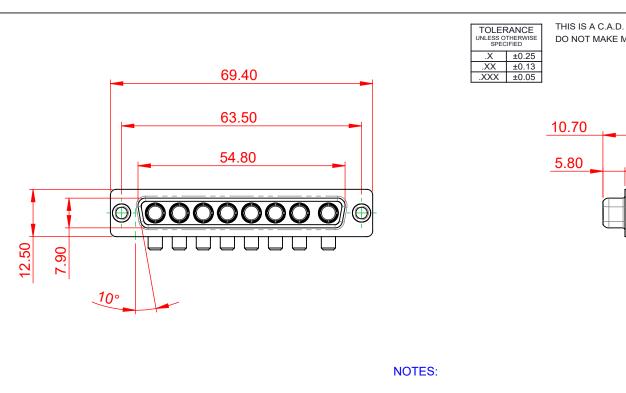

THIS IS A C.A.D. GENERATED DRAWING DO NOT MAKE MANUAL REVISIONS TO MASTER.

**ISSUE NUMBER** 

ORIGINAL

(1)

THERMOPLASTIC POLYESTER, UL94V-0 STEEL, NICKEL PLATED COPPER ALLOY, GOLD FLASH PLATED

POWER/CO-AX CONTACT RATING: 40A (CURRENT)

SIGNAL CONTACT CURRENT RATING: 5A PER CONTACT SIGNAL CONTACT RESISTANCE:  $10m\Omega$  MAX.

**INSULATOR RESISTANCE:** DIELECTRIC WITHSTANDING VOLTAGE: 5000MΩ min.

-55°C ~ 125°C

1000V AC rms

|  | COMBINATION D-SUB                                                              |                                                                                                                                                                                                                | SW REFERENCE NO.: 630 COMBO ASSEMBLY |                  |       |
|--|--------------------------------------------------------------------------------|----------------------------------------------------------------------------------------------------------------------------------------------------------------------------------------------------------------|--------------------------------------|------------------|-------|
|  |                                                                                |                                                                                                                                                                                                                | DRAWN: C.B                           | DATE: JAN. 01/20 | 19    |
|  |                                                                                |                                                                                                                                                                                                                | CHECKED:                             | DATE:            |       |
|  | EDAC INC<br>TORONTO, ONTARIO<br>CANADA<br>YOUR CONNECTION TO QUALITY & SERVICE | THESE DRAWINGS AND SPECIFICATIONS<br>ARE THE PROPERTY OF EDAC INC.,AND<br>SHALL NOT BE REPRODUCED,OR COPIED<br>OR USED AS THE BASIS FOR THE<br>MANUFACTURE OR SALE OF APPARATUS<br>WITHOUT WRITTEN PERMISSION. | SCALE: (IN C.A.D. 1:1)               | SHEET 1 OF       | 2     |
|  |                                                                                |                                                                                                                                                                                                                | DRAWING NUMBER: 630-8W8-240-4N1      |                  | ISSUE |
|  |                                                                                |                                                                                                                                                                                                                | PART NUMBER: 630-8W8-                | -240-4N1         | 1     |

THIS SERIES FULLY CONFORMS TO THE EUROPEAN UNION DIRECTIVES 2011/65/EU FOR RoHS COMPLIANCY.