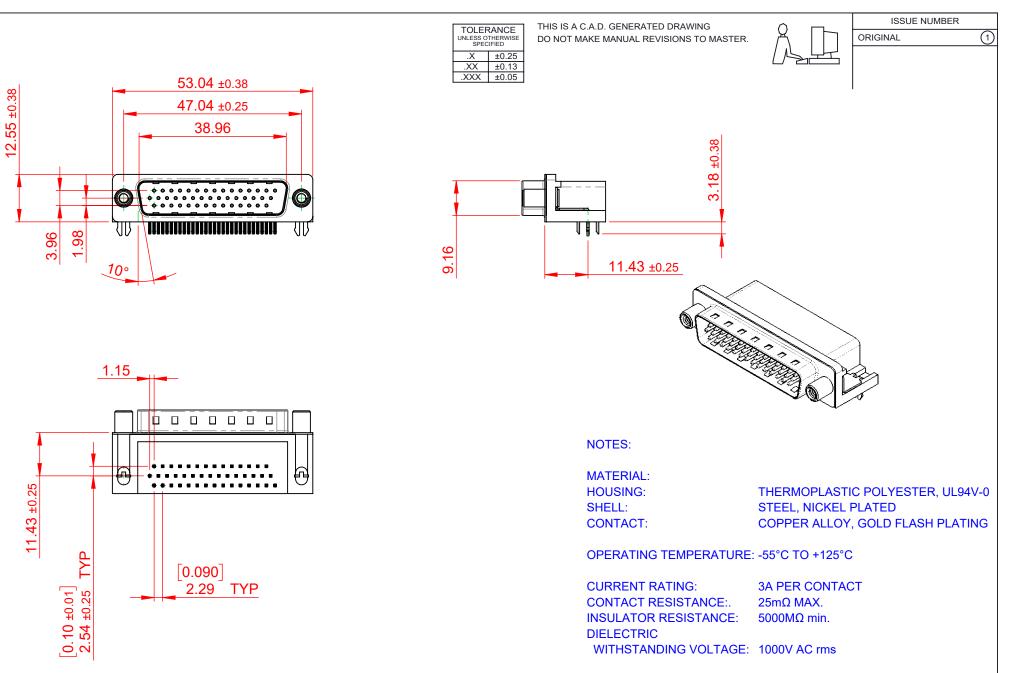

THIS SERIES FULLY CONFORMS TO

THE EUROPEAN UNION DIRECTIVES 2011/65/EU FOR RoHS COMPLIANCY.

J

COMPLIANT

| 633 SERIES D-SUB CONNECTOR           |                                                                                                                                                                                                                | SW REFERENCE NO.: 633 ASSEMBLY |            |       |
|--------------------------------------|----------------------------------------------------------------------------------------------------------------------------------------------------------------------------------------------------------------|--------------------------------|------------|-------|
|                                      |                                                                                                                                                                                                                | DRAWN: C.B DATE: AUG. 01/2018  |            | )18   |
|                                      |                                                                                                                                                                                                                | CHECKED:                       | DATE:      |       |
| EDAC INC                             | THESE DRAWINGS AND SPECIFICATIONS<br>ARE THE PROPERTY OF EDAC INC.,AND<br>SHALL NOT BE REPRODUCED,OR COPIED<br>OR USED AS THE BASIS FOR THE<br>MANUFACTURE OR SALE OF APPARATUS<br>WITHOUT WRITTEN PERMISSION. | SCALE: (IN C.A.D. 1:1)         | SHEET 1 OF | 1     |
| TORONTO, ONTARIO<br>CANADA           |                                                                                                                                                                                                                | DRAWING NUMBER: 633-044-2      | 263-530    | ISSUE |
| YOUR CONNECTION TO QUALITY & SERVICE |                                                                                                                                                                                                                | PART NUMBER: 633-044-2         | 263-530    | 1     |