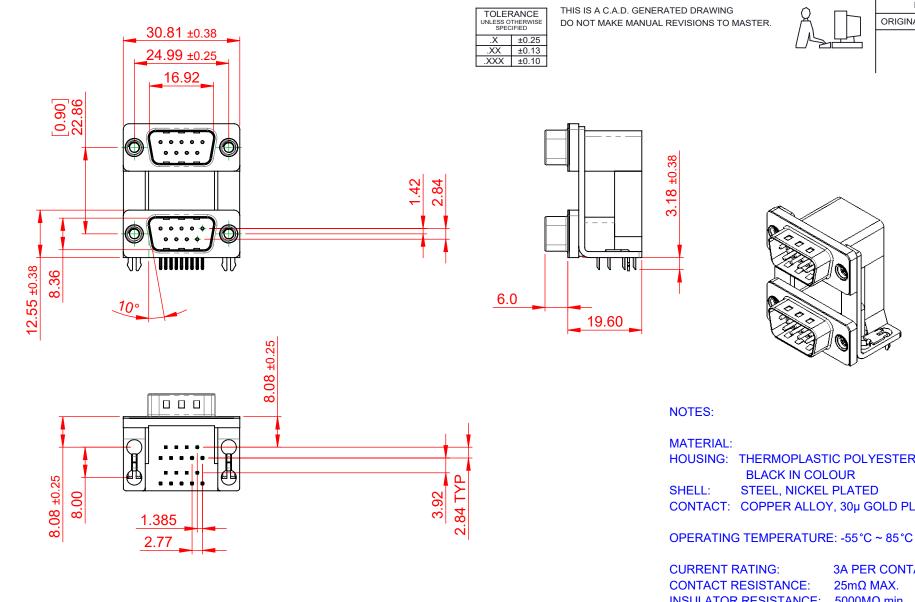

SW REFERENCE NO.: 661 ASSEMBLY DRAWN: DATE: AUG. 01/2018 CHECKED: OF SCALE: 1:1 SHEET 661-009-664-04C ISSUE DRAWING NUMBER: PART NUMBER: 661-009-664-04C

ISSUE NUMBER

ORIGINAL

HOUSING: THERMOPLASTIC POLYESTER, UL94V-0

CONTACT: COPPER ALLOY, 30µ GOLD PLATING

**3A PER CONTACT** 

 $25m\Omega$  MAX. INSULATOR RESISTANCE: 5000MΩ min.

**DIELECTRIC** 

WITHSTANDING VOLTAGE: 1000V AC rms

## THIS SERIES FULLY CONFORMS TO THE EUROPEAN UNION DIRECTIVES 2011/65/EU FOR RoHS COMPLIANCY.

YOUR CONNECTION TO QUALITY & SERVICE

EDAC INC TORONTO, ONTARIO CANADA

661 SERIES D-SUB CONNECTOR

THESE DRAWINGS AND SPECIFICATIONS ARE THE PROPERTY OF EDAC INC..AND SHALL NOT BE REPRODUCED,OR COPIED OR USED AS THE BASIS FOR THE MANUFACTURE OR SALE OF APPARATUS WITHOUT WRITTEN PERMISSION.