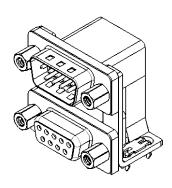

THIS IS A C.A.D. GENERATED DRAWING TOLERANCE UNLESS OTHERWISE SPECIFIED DO NOT MAKE MANUAL REVISIONS TO MASTER.

.X ±0.25 .XX ±0.13

NOTES:

MATERIAL:

HOUSING: THERMOPLASTIC POLYESTER, UL94V-0, **BLACK IN COLOUR** SHELL: STEEL, NICKEL PLATED CONTACT: COPPER ALLOY, 30µ GOLD PLATING

OPERATING TEMPERATURE: -55°C ~ 85°C

**CURRENT RATING: 3A PER CONTACT** CONTACT RESISTANCE:  $25m\Omega$  MAX. INSULATOR RESISTANCE: 5000MΩ min. DIELECTRIC WITHSTANDING VOLTAGE: 1000V AC rms

| 663 SERIES D-SUB CONNECTOR                                                   |                                                                                                                                                                                                                | SW REFERENCE NO.: 663 ASSEMBLY  |                    |       |
|------------------------------------------------------------------------------|----------------------------------------------------------------------------------------------------------------------------------------------------------------------------------------------------------------|---------------------------------|--------------------|-------|
|                                                                              |                                                                                                                                                                                                                | DRAWN: C.B                      | DATE: AUG. 01/2018 |       |
|                                                                              |                                                                                                                                                                                                                | CHECKED:                        | DATE:              |       |
| EDAC INC<br>TORONTO, ONTARIO<br>CANADA<br>JR CONNECTION TO QUALITY & SERVICE | THESE DRAWINGS AND SPECIFICATIONS<br>ARE THE PROPERTY OF EDAC INC.,AND<br>SHALL NOT BE REPRODUCED,OR COPIED<br>OR USED AS THE BASIS FOR THE<br>MANUFACTURE OR SALE OF APPARATUS<br>WITHOUT WRITTEN PERMISSION. | SCALE: (IN C.A.D. 1:1)          | SHEET 1 OF         | 1     |
|                                                                              |                                                                                                                                                                                                                | DRAWING NUMBER: 663-009-664-036 |                    | ISSUE |
|                                                                              |                                                                                                                                                                                                                | PART NUMBER: 663-009-           | 664-036            | 1     |