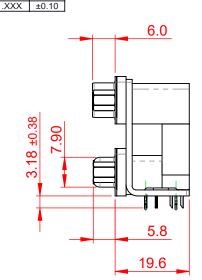

THIS IS A C.A.D. GENERATED DRAWING TOLERANCE UNLESS OTHERWISE SPECIFIED DO NOT MAKE MANUAL REVISIONS TO MASTER.

.X ±0.25 .XX ±0.13

NOTES:

MATERIAL:

HOUSING: THERMOPLASTIC POLYESTER, UL94V-0, **BLACK IN COLOUR** SHELL: STEEL, NICKEL PLATED CONTACT: COPPER ALLOY, 30µ GOLD PLATING

OPERATING TEMPERATURE: -55°C ~ 85°C

**CURRENT RATING: 3A PER CONTACT** CONTACT RESISTANCE:  $25m\Omega$  MAX. INSULATOR RESISTANCE: 5000MΩ min. DIELECTRIC WITHSTANDING VOLTAGE: 1000V AC rms

| 663 SERIES D-SUB CONNECTOR                                                   |                                                                                                                                                                                                                | SW REFERENCE NO.: 663 ASSEMBLY  |                    |       |
|------------------------------------------------------------------------------|----------------------------------------------------------------------------------------------------------------------------------------------------------------------------------------------------------------|---------------------------------|--------------------|-------|
|                                                                              |                                                                                                                                                                                                                | DRAWN: C.B                      | DATE: AUG. 01/2018 |       |
|                                                                              |                                                                                                                                                                                                                | CHECKED:                        | DATE:              |       |
| EDAC INC<br>TORONTO, ONTARIO<br>CANADA<br>JR CONNECTION TO QUALITY & SERVICE | THESE DRAWINGS AND SPECIFICATIONS<br>ARE THE PROPERTY OF EDAC INC.,AND<br>SHALL NOT BE REPRODUCED,OR COPIED<br>OR USED AS THE BASIS FOR THE<br>MANUFACTURE OR SALE OF APPARATUS<br>WITHOUT WRITTEN PERMISSION. | SCALE: (IN C.A.D. 1:1)          | SHEET 1 OF         | 1     |
|                                                                              |                                                                                                                                                                                                                | DRAWING NUMBER: 663-009-664-036 |                    | ISSUE |
|                                                                              |                                                                                                                                                                                                                | PART NUMBER: 663-009-           | 664-036            | 1     |

THIS SERIES FULLY CONFORMS TO THE EUROPEAN UNION DIRECTIVES 2011/65/EU FOR RoHS COMPLIANCY.