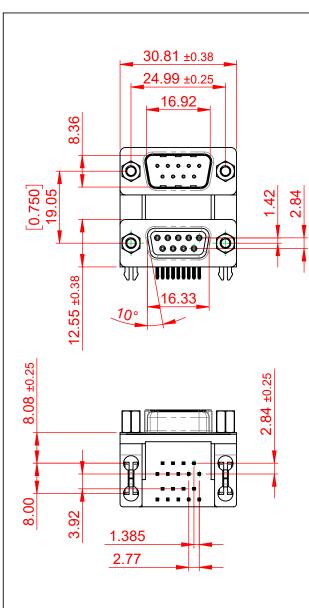

THIS IS A C.A.D. GENERATED DRAWING TOLERANCE UNLESS OTHERWISE SPECIFIED DO NOT MAKE MANUAL REVISIONS TO MASTER.

.X ±0.25 .XX ±0.13

NOTES:

MATERIAL:

HOUSING: THERMOPLASTIC POLYESTER, UL94V-0, **BLACK IN COLOUR** SHELL: STEEL, NICKEL PLATED CONTACT: COPPER ALLOY, 30µ GOLD PLATING

OPERATING TEMPERATURE: -55°C ~ 85°C

**CURRENT RATING: 3A PER CONTACT** CONTACT RESISTANCE:  $25m\Omega$  MAX. INSULATOR RESISTANCE: 5000MΩ min. DIELECTRIC WITHSTANDING VOLTAGE: 1000V AC rms

| 663 SERIES D-SUB CONNECTOR                                                   |                                                                                                                                                                                                                | SW REFERENCE NO.: 663 ASSEMBLY  |                    |       |
|------------------------------------------------------------------------------|----------------------------------------------------------------------------------------------------------------------------------------------------------------------------------------------------------------|---------------------------------|--------------------|-------|
|                                                                              |                                                                                                                                                                                                                | DRAWN: C.B                      | DATE: AUG. 01/2018 |       |
|                                                                              |                                                                                                                                                                                                                | CHECKED:                        | DATE:              |       |
| EDAC INC<br>TORONTO, ONTARIO<br>CANADA<br>JR CONNECTION TO QUALITY & SERVICE | THESE DRAWINGS AND SPECIFICATIONS<br>ARE THE PROPERTY OF EDAC INC.,AND<br>SHALL NOT BE REPRODUCED,OR COPIED<br>OR USED AS THE BASIS FOR THE<br>MANUFACTURE OR SALE OF APPARATUS<br>WITHOUT WRITTEN PERMISSION. | SCALE: (IN C.A.D. 1:1)          | SHEET 1 OF         | 1     |
|                                                                              |                                                                                                                                                                                                                | DRAWING NUMBER: 663-009-664-036 |                    | ISSUE |
|                                                                              |                                                                                                                                                                                                                | PART NUMBER: 663-009-           | 664-036            | 1     |

THIS SERIES FULLY CONFORMS TO THE EUROPEAN UNION DIRECTIVES 2011/65/EU FOR RoHS COMPLIANCY.