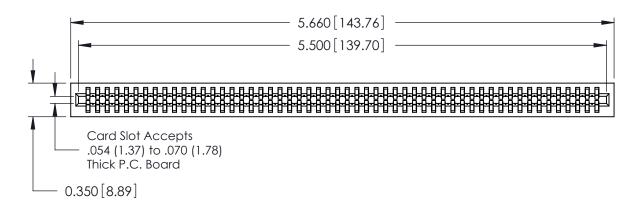

725 Series Ultra-Mate Card Edge Connector - Press Fit

Part Number: 725-108-540-201

YOUR CONNECTION TO QUALITY & SERVICE

**EDAC INC** TORONTO, ONTARIO CANADA

THESE DRAWINGS AND SPECIFICATIONS ARE THE PROPERTY OF EDAC INC.,AND SHALL NOT BE REPRODUCED, OR COPIED OR USED AS THE BASIS FOR THE MANUFACTURE OR SALE OF APPARATUS WITHOUT WRITTEN PERMISSION.