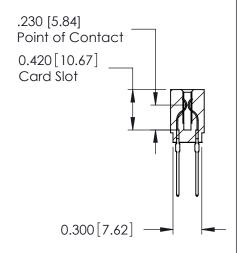

THIS IS A C.A.D. GENERATED DRAWING DO NOT MAKE MANUAL REVISIONS TO MASTER.

ISSUE NUMBER

ORIGINAL

Contact Information
540-Wire Wrap, Regular Point - Tail LG.=.560(14.22)
.100" (2.54mm) Contact Spacing x .200" (5.08mm) Row Spacing