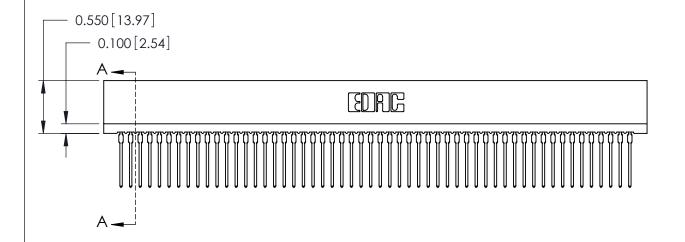

THIS IS A C.A.D. GENERATED DRAWING DO NOT MAKE MANUAL REVISIONS TO MASTER.

ISSUE NUMBER

ORIGINAL

Contact Information
540-Wire Wrap, Regular Point - Tail LG.=.560(14.22)
.100" (2.54mm) Contact Spacing x .200" (5.08mm) Row Spacing

725 Series Ultra-Mate Card Edge Connector - Press Fit

Part Number: 725-108-540-201

YOUR CONNECTION TO QUALITY & SERVICE

**EDAC INC** TORONTO, ONTARIO CANADA

THESE DRAWINGS AND SPECIFICATIONS ARE THE PROPERTY OF EDAC INC.,AND SHALL NOT BE REPRODUCED, OR COPIED OR USED AS THE BASIS FOR THE MANUFACTURE OR SALE OF APPARATUS WITHOUT WRITTEN PERMISSION.