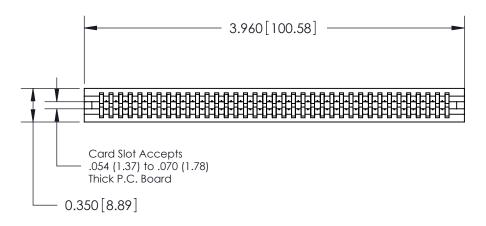

745 Series Ultra-Mate Card Edge Connector - Press Fit Part Number: 745-074-560-206

YOUR CONNECTION TO QUALITY & SERVICE

**EDAC INC** TORONTO, ONTARIO CANADA

THESE DRAWINGS AND SPECIFICATIONS ARE THE PROPERTY OF EDAC INC.,AND SHALL NOT BE REPRODUCED, OR COPIED OR USED AS THE BASIS FOR THE MANUFACTURE OR SALE OF APPARATUS WITHOUT WRITTEN PERMISSION.