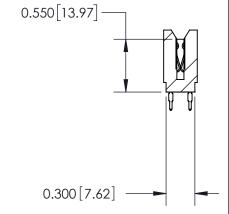

THIS IS A C.A.D. GENERATED DRAWING DO NOT MAKE MANUAL REVISIONS TO MASTER.

ISSUE NUMBER

ORIGINAL

Contact Information
560-Make Before Break (MBB) - Tail LG.=.190(4.83)
.100" (2.54mm) Contact Spacing x .200" (5.08mm) Row Spacing