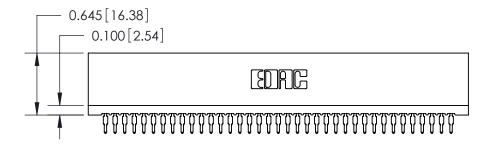

745 Series Ultra-Mate Card Edge Connector - Press Fit Part Number: 745-074-560-206

YOUR CONNECTION TO QUALITY & SERVICE

**EDAC INC** TORONTO, ONTARIO CANADA

THESE DRAWINGS AND SPECIFICATIONS ARE THE PROPERTY OF EDAC INC.,AND SHALL NOT BE REPRODUCED, OR COPIED OR USED AS THE BASIS FOR THE MANUFACTURE OR SALE OF APPARATUS WITHOUT WRITTEN PERMISSION.