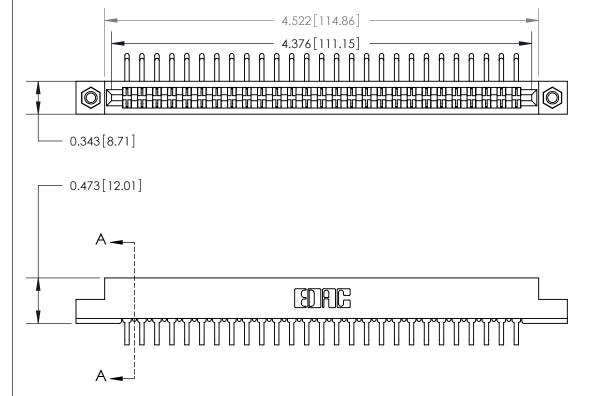

## **Contact Detail**

90 Degree Bend (Code 522 and 540 Contacts)

.156 [3.96] Contact Spacing x .200 [5.08] Row Spacing

**SECTION A-A** 

.095 [2.41] Point of Contact (Measured from bottom of Card Slot)

**See Accompanying Page for:** 

**Contact Bend Details** 

807/857 Series High Temp Card Edge Connector Part Number: 807-054-459-207

| ACAD REFERENCE NO. 807 ENG MASTER |                  |
|-----------------------------------|------------------|
| DRAWN: J.LEE                      | DATE: AUG. 11/09 |
| CHECKED:                          | DATE:            |
| SCALE: NTS                        | SHEET 1 OF 2     |
| DRAWING NUMBER                    | ISSUE            |