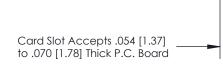

## **Contact Detail**

90 Degree Bend (Code 522 and 540 Contacts)

.156 [3.96] Contact Spacing x .200 [5.08] Row Spacing

**SECTION A-A** 

.095 [2.41] Point of Contact (Measured from bottom of Card Slot)

**See Accompanying Page for:** 