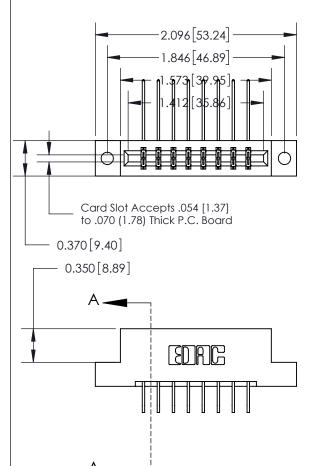

ISSUE NUMBER ORIGINAL

|                               | SECTION A-A |
|-------------------------------|-------------|
|                               | 0.388[9.86] |
| 1/0[40/] Deint of Control     | Card Slot   |
| .160 [4.06] Point of Contact— |             |
|                               |             |
|                               |             |
|                               |             |

833 Series High Temp Card Edge Connector Part Number: 833-016-558-202

**EDAC INC** TORONTO, ONTARIO CANADA

THESE DRAWINGS AND SPECIFICATIONS ARE THE PROPERTY OF EDAC INC., AND SHALL NOT BE REPRODUCED, OR COPIED OR USED AS THE BASIS FOR THE MANUFACTURE OR SALE OF APPARATUS WITHOUT WRITTEN PERMISSION.