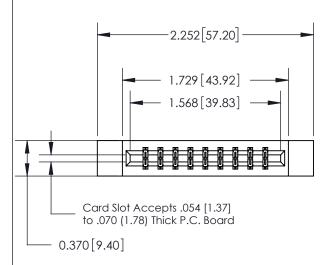

833 Series High Temp Card Edge Connector Part Number: 833-018-520-812

**EDAC INC** TORONTO, ONTARIO CANADA

THESE DRAWINGS AND SPECIFICATIONS ARE THE PROPERTY OF EDAC INC.,AND SHALL NOT BE REPRODUCED, OR COPIED OR USED AS THE BASIS FOR THE MANUFACTURE OR SALE OF APPARATUS WITHOUT WRITTEN PERMISSION.

| ACAD REFERENCE NO. | 833 ENG MASTER   |  |
|--------------------|------------------|--|
| DRAWN: J.LEE       | DATE: OCT. 14/09 |  |
| CHECKED:           | DATE:            |  |
| SCALE: NTS         | SHEET 1 OF 3     |  |
| DRAWING NUMBER     | ISSUE            |  |
| 833 Assembly       | 1                |  |