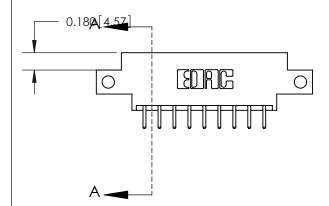

SECTION A-A

ORIGINAL (1)

ORIGINAL

| 833 Series High Temp Card Edge Connector<br>Contact Bend Detail |                                                                                                                                                                                                 | ACAD REFERENCE NO. | 833 ENG MASTER   |               |
|-----------------------------------------------------------------|-------------------------------------------------------------------------------------------------------------------------------------------------------------------------------------------------|--------------------|------------------|---------------|
|                                                                 |                                                                                                                                                                                                 | DRAWN: J.LEE       | DATE: OCT. 14/09 |               |
|                                                                 |                                                                                                                                                                                                 | CHECKED: DATE:     |                  |               |
| EDAC INC                                                        | THESE DRAWINGS AND SPECIFICATIONS ARE THE PROPERTY OF EDAC INC.,AND SHALL NOT BE REPRODUCED,OR COPIED OR USED AS THE BASIS FOR THE MANUFACTURE OR SALE OF APPARATUS WITHOUT WRITTEN PERMISSION. | SCALE: NTS         | SHEET 2          | 2 <b>OF</b> 3 |
| TORONTO, ONTARIO CANADA YOUR CONNECTION TO QUALITY & SERVICE    |                                                                                                                                                                                                 | DRAWING NUMBER     |                  | ISSUE         |
|                                                                 |                                                                                                                                                                                                 | 833 Assembly       |                  | 1             |