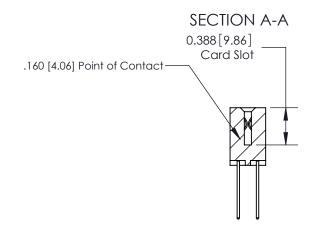

ORIGINAL (1)

ORIGINAL

| 833 Series High Temp Card Edge Connector<br>Contact Bend Detail |                                                                                                                                                                                                 | ACAD REFERENCE NO. | 833 ENG MASTER  |               |
|-----------------------------------------------------------------|-------------------------------------------------------------------------------------------------------------------------------------------------------------------------------------------------|--------------------|-----------------|---------------|
|                                                                 |                                                                                                                                                                                                 | DRAWN: J.LEE       | DATE:OCT. 14/09 |               |
|                                                                 |                                                                                                                                                                                                 | CHECKED: DATE:     |                 |               |
| TORONTO, ONTARIO CANADA                                         | THESE DRAWINGS AND SPECIFICATIONS ARE THE PROPERTY OF EDAC INC.,AND SHALL NOT BE REPRODUCED,OR COPIED OR USED AS THE BASIS FOR THE MANUFACTURE OR SALE OF APPARATUS WITHOUT WRITTEN PERMISSION. | SCALE: NTS         | SHEET 2         | 2 <b>OF</b> 3 |
|                                                                 |                                                                                                                                                                                                 | DRAWING NUMBER     |                 | ISSUE         |
|                                                                 |                                                                                                                                                                                                 | 833 Assembly       |                 | 1             |