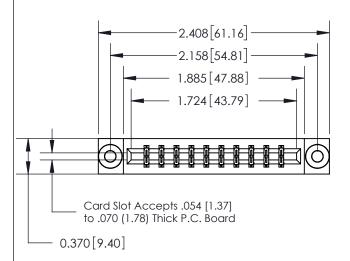

## **See Accompanying Page for:**

- **Bend Detail**
- **Mounting Options**

THIS IS A C.A.D. GENERATED DRAWING DO NOT MAKE MANUAL REVISIONS TO MASTER.

ISSUE NUMBER ORIGINAL

833 Series High Temp Card Edge Connector Part Number: 833-020-540-803