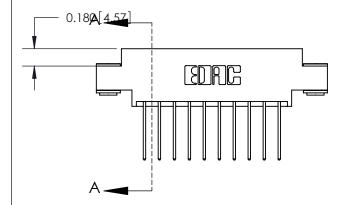

## **See Accompanying Page for:**

- **Bend Detail**
- **Mounting Options**

THIS IS A C.A.D. GENERATED DRAWING DO NOT MAKE MANUAL REVISIONS TO MASTER.

ISSUE NUMBER ORIGINAL

833 Series High Temp Card Edge Connector Part Number: 833-020-540-803