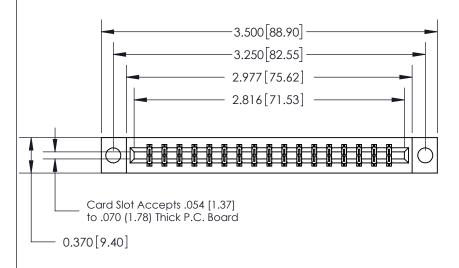

ISSUE NUMBER ORIGINAL

SECTION A-A 0.388 [9.86] Card Slot .160 [4.06] Point of Contact-

## 833 Series High Temp Card Edge Connector Part Number: 833-034-500-804

YOUR CONNECTION TO QUALITY & SERVICE

**EDAC INC** TORONTO, ONTARIO CANADA

THESE DRAWINGS AND SPECIFICATIONS ARE THE PROPERTY OF EDAC INC.,AND SHALL NOT BE REPRODUCED, OR COPIED OR USED AS THE BASIS FOR THE MANUFACTURE OR SALE OF APPARATUS WITHOUT WRITTEN PERMISSION.