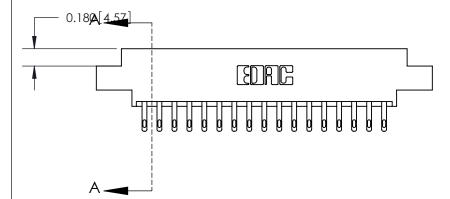

## **Contact Detail**

500-Wire Hole .050x.025(1.27x0.64) - Tail LG=.260(6.60)

.156 [3.96] Contact Spacing x .200 [5.08] Row Spacing

THIS IS A C.A.D. GENERATED DRAWING DO NOT MAKE MANUAL REVISIONS TO MASTER.