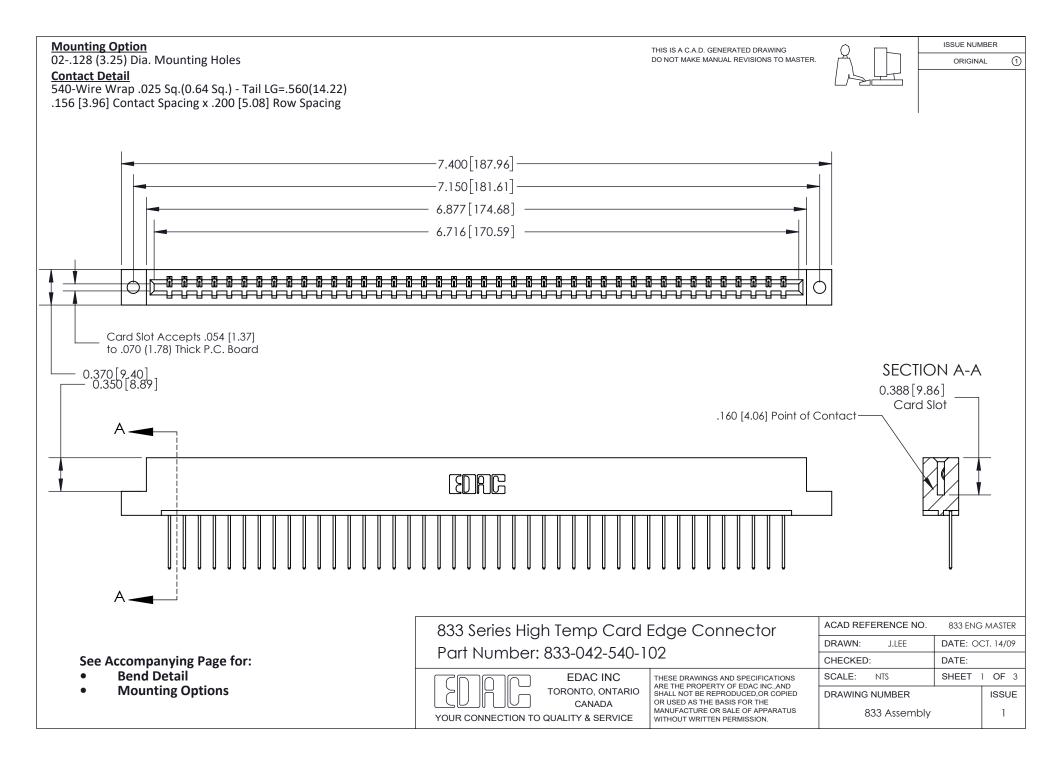

ORIGINAL (1)

ORIGINAL



| 833 Series High Temp Card Edge Connector<br>Contact Bend Detail       |                                                                                                                                                                                                 | ACAD REFERENCE NO. 833 ENG |                  | 3 MASTER      |
|-----------------------------------------------------------------------|-------------------------------------------------------------------------------------------------------------------------------------------------------------------------------------------------|----------------------------|------------------|---------------|
|                                                                       |