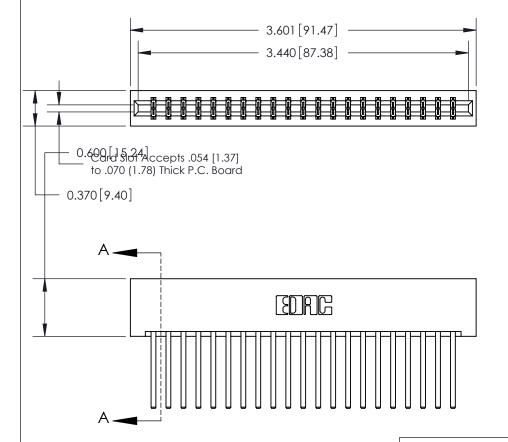

ISSUE NUMBER

ORIGINAL

SECTION A-A 0.388 [9.86] Card Slot .160 [4.06] Point of Contact-

## **See Accompanying Page for:**

- **Bend Detail**
- **Mounting Options**

833 Series High Temp Card Edge Connector Part Number: 833-042-544-201

**EDAC INC** TORONTO, ONTARIO CANADA

THESE DRAWINGS AND SPECIFICATIONS ARE THE PROPERTY OF EDAC INC.,AND SHALL NOT BE REPRODUCED, OR COPIED OR USED AS THE BASIS FOR THE MANUFACTURE OR SALE OF APPARATUS WITHOUT WRITTEN PERMISSION.

| ACAD REFERENCE NO. | 833 ENG MASTER   |  |  |
|--------------------|------------------|--|--|
| DRAWN: J.LEE       | DATE: OCT. 14/09 |  |  |
| CHECKED:           | DATE:            |  |  |
| SCALE: NTS         | SHEET 1 OF 3     |  |  |
| DRAWING NUMBER     | ISSUE            |  |  |
| 833 Assembly       | 1                |  |  |