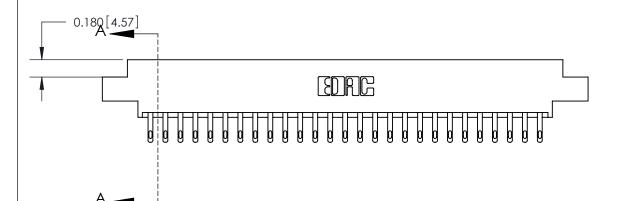

THIS IS A C.A.D. GENERATED DRAWING DO NOT MAKE MANUAL REVISIONS TO MASTER.

ISSUE NUMBER

ORIGINAL

**See Accompanying Page for:** 

- **Bend Detail**
- **Mounting Options**

833 Series High Temp Card Edge Connector Part Number: 833-054-500-802