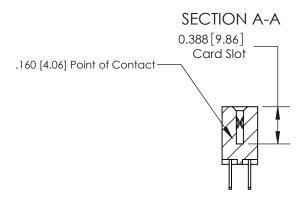

## **Contact Detail**

500-Wire Hole .050x.025(1.27x0.64) - Tail LG=.260(6.60)

.156 [3.96] Contact Spacing x .200 [5.08] Row Spacing

Card Slot Accepts .054 [1.37] to .070 (1.78) Thick P.C. Board

0.370 [9.40]