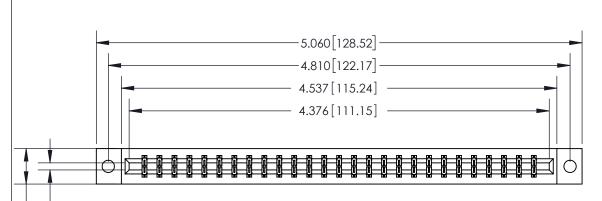

THIS IS A C.A.D. GENERATED DRAWING DO NOT MAKE MANUAL REVISIONS TO MASTER.

ISSUE NUMBER

ORIGINAL

**See Accompanying Page for:** 

- **Bend Detail**
- **Mounting Options**

833 Series High Temp Card Edge Connector Part Number: 833-054-500-802