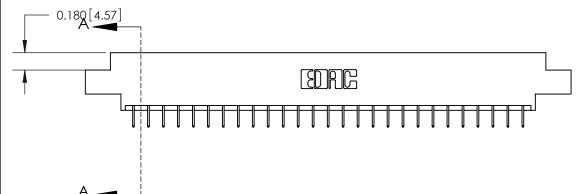

## **See Accompanying Page for:**

- **Bend Detail**
- **Mounting Options**

833 Series High Temp Card Edge Connector Part Number: 833-054-524-808

**EDAC INC** TORONTO, ONTARIO CANADA

THESE DRAWINGS AND SPECIFICATIONS ARE THE PROPERTY OF EDAC INC.,AND SHALL NOT BE REPRODUCED, OR COPIED OR USED AS THE BASIS FOR THE MANUFACTURE OR SALE OF APPARATUS WITHOUT WRITTEN PERMISSION.

| ACAD REFERENCE NO. | 833 ENG MASTER   |  |  |
|--------------------|------------------|--|--|
| DRAWN: J.LEE       | DATE: OCT. 14/09 |  |  |
| CHECKED:           | DATE:            |  |  |
| SCALE: NTS         | SHEET 1 OF 3     |  |  |
| DRAWING NUMBER     | ISSUE            |  |  |
| 833 Assembly       | 1                |  |  |