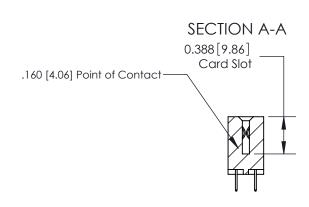

## **Contact Detail**

524-P.C. Tail .018 Sq.(0.46 Sq.) - Tail LG=.175(4.45)

.156 [3.96] Contact Spacing x .200 [5.08] Row Spacing

THIS IS A C.A.D. GENERATED DRAWING DO NOT MAKE MANUAL REVISIONS TO MASTER.

ORIGINAL (1)

ORIGINAL

| 833 Series High Temp Card Edge Connector<br>Contact Bend Detail |                                                                                                                                                                                                 | ACAD REFERENCE NO. | 833 ENG MASTER   |               |
|-----------------------------------------------------------------|-------------------------------------------------------------------------------------------------------------------------------------------------------------------------------------------------|--------------------|------------------|---------------|
|                                                                 |                                                                                                                                                                                                 | DRAWN: J.LEE       | DATE: OCT. 14/09 |               |
|                                                                 |                                                                                                                                                                                                 | CHECKED: DATE:     |                  |               |
| TORONTO, ONTARIO ARE SHA OR IV                                  | THESE DRAWINGS AND SPECIFICATIONS ARE THE PROPERTY OF EDAC INC.,AND SHALL NOT BE REPRODUCED,OR COPIED OR USED AS THE BASIS FOR THE MANUFACTURE OR SALE OF APPARATUS WITHOUT WRITTEN PERMISSION. | SCALE: NTS         | SHEET 2          | 2 <b>OF</b> 3 |
|                                                                 |                                                                                                                                                                                                 | DRAWING NUMBER     |                  | ISSUE         |
|                                                                 |                                                                                                                                                                                                 | 833 Assembly       |                  | 1             |