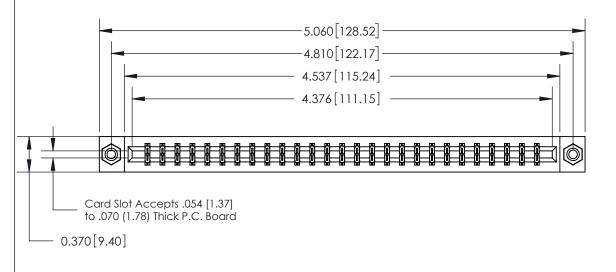

## **See Accompanying Page for:**

- **Bend Detail**
- **Mounting Options**

833 Series High Temp Card Edge Connector Part Number: 833-054-524-808

**EDAC INC** TORONTO, ONTARIO CANADA

THESE DRAWINGS AND SPECIFICATIONS ARE THE PROPERTY OF EDAC INC.,AND SHALL NOT BE REPRODUCED, OR COPIED OR USED AS THE BASIS FOR THE MANUFACTURE OR SALE OF APPARATUS WITHOUT WRITTEN PERMISSION.

| ACAD REFERENCE NO. | 833 ENG MASTER   |  |  |
|--------------------|------------------|--|--|
| DRAWN: J.LEE       | DATE: OCT. 14/09 |  |  |
| CHECKED:           | DATE:            |  |  |
| SCALE: NTS         | SHEET 1 OF 3     |  |  |
| DRAWING NUMBER     | ISSUE            |  |  |
| 833 Assembly       | 1                |  |  |