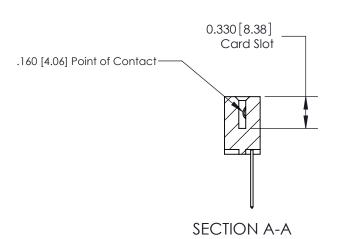

## **Contact Detail**

540-Wire Wrap .025 Sq.(0.64 Sq.) - Tail LG=.560(14.22) .156 [3.96] Contact Spacing x .200 [5.08] Row Spacing

1.246 [31.65] 1,100[27.94] -<del>-n-n-n-n-n-n</del> Card Slot Accepts - .054 [1.37] to .070 [1.78] Thick P.C. Board 0.370 [9.40] 0.600 [15.24]

> **See Accompanying Page for: Contact Bend Details**

THIS IS A C.A.D. GENERATED DRAWING DO NOT MAKE MANUAL REVISIONS TO MASTER.

ISSUE NUMBER

ORIGINAL

837/887 Series High Temp Card Edge Connector Part Number: 837-006-540-101