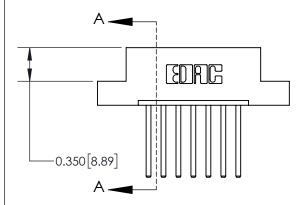

## **Contact Detail**

544-Wire Wrap .050x.025(1.27x0.64) - Tail LG=.750(19.05) .156 [3.96] Contact Spacing x .200 [5.08] Row Spacing

**See Accompanying Page for:** 

**Contact Bend Details** 

THIS IS A C.A.D. GENERATED DRAWING DO NOT MAKE MANUAL REVISIONS TO MASTER.

ISSUE NUMBER ORIGINAL

1

| 837/887 Series High Temp Card Edge Connector |
|----------------------------------------------|
| Part Number: 837-007-544-108                 |

YOUR CONNECTION TO QUALITY & SERVICE