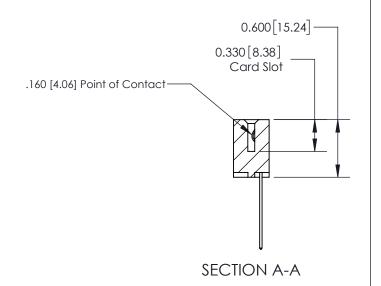

## **Contact Detail**

544-Wire Wrap .050x.025(1.27x0.64) - Tail LG=.750(19.05) .156 [3.96] Contact Spacing x .200 [5.08] Row Spacing

**See Accompanying Page for:** 

**Contact Bend Details** 

THIS IS A C.A.D. GENERATED DRAWING DO NOT MAKE MANUAL REVISIONS TO MASTER.

ISSUE NUMBER ORIGINAL

1

| 837/887 Series High Temp Card Edge Connector |
|----------------------------------------------|
| Part Number: 837-007-544-108                 |

YOUR CONNECTION TO QUALITY & SERVICE