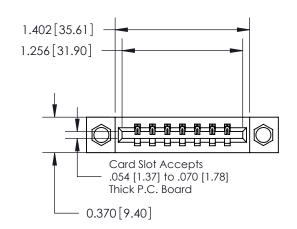

## **Mounting Option**

08-#4-40 Unified Threaded Inserts

## **Contact Detail**

544-Wire Wrap .050x.025(1.27x0.64) - Tail LG=.750(19.05) .156 [3.96] Contact Spacing x .200 [5.08] Row Spacing

**See Accompanying Page for:** 

**Contact Bend Details** 

THIS IS A C.A.D. GENERATED DRAWING DO NOT MAKE MANUAL REVISIONS TO MASTER.

ISSUE NUMBER ORIGINAL

1

| 837/887 Series High Temp Card Edge Connector |
|----------------------------------------------|
| Part Number: 837-007-544-108                 |

YOUR CONNECTION TO QUALITY & SERVICE