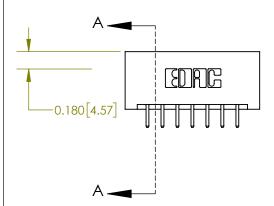

## **Contact Detail**

520-P.C. Tail .030x.018(0.76x0.46) - Tail LG=.175(4.45) .156 [3.96] Contact Spacing x .200 [5.08] Row Spacing

**See Accompanying Page for:** 

**Contact Bend Details** 

THIS IS A C.A.D. GENERATED DRAWING DO NOT MAKE MANUAL REVISIONS TO MASTER.