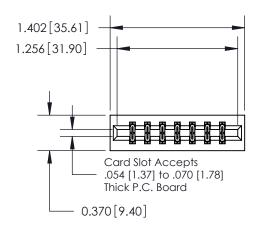

## **Mounting Option**

01-No Mounting Lugs

## **Contact Detail**

520-P.C. Tail .030x.018(0.76x0.46) - Tail LG=.175(4.45) .156 [3.96] Contact Spacing x .200 [5.08] Row Spacing

**See Accompanying Page for:** 

**Contact Bend Details** 

THIS IS A C.A.D. GENERATED DRAWING DO NOT MAKE MANUAL REVISIONS TO MASTER.