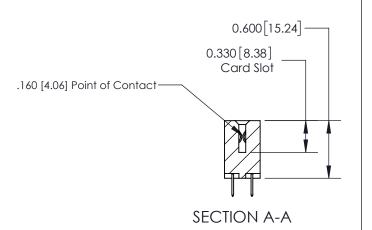

## **Contact Detail**

520-P.C. Tail .030x.018(0.76x0.46) - Tail LG=.175(4.45) .156 [3.96] Contact Spacing x .200 [5.08] Row Spacing

**See Accompanying Page for:** 

**Contact Bend Details** 

THIS IS A C.A.D. GENERATED DRAWING DO NOT MAKE MANUAL REVISIONS TO MASTER.

ISSUE NUMBER

ORIGINAL

1

| 837/887 Series High Temp Card Edge Connector<br>Contact Bend Detail |                                                                                                  | ACAD REFERENCE NO. | 837 ENG MASTER   |               |
|---------------------------------------------------------------------|--------------------------------------------------------------------------------------------------|--------------------|------------------|---------------|
|                                                                     |                                                                                                  | DRAWN: J.LEE       | DATE: OCT. 06/09 |               |
|                                                                     |                                                                                                  | CHECKED:           | DATE:            |               |
| EDAC INC                                                            |                                                                                                  | SCALE: NTS         | SHEET            | 2 <b>OF</b> 2 |
| TORONTO, ONTARIO CANADA                                             | ARE THE PROPERTY OF EDAC INC.,AND SHALL NOT BE REPRODUCED,OR COPIED OR USED AS THE BASIS FOR THE | DRAWING NUMBER     | •                | ISSUE         |
| YOUR CONNECTION TO QUALITY & SERVICE                                | MANUFACTURE OR SALE OF APPARATUS WITHOUT WRITTEN PERMISSION.                                     | 837 Assembly       |                  | 1             |