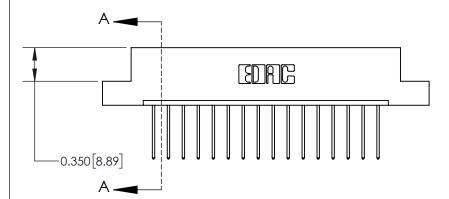

ISSUE NUMBER

ORIGINAL

**See Accompanying Page for:** 

**Contact Bend Details** 

837/887 Series High Temp Card Edge Connector Part Number: 837-016-540-104

**EDAC INC** TORONTO, ONTARIO CANADA

THESE DRAWINGS AND SPECIFICATIONS ARE THE PROPERTY OF EDAC INC.,AND SHALL NOT BE REPRODUCED, OR COPIED OR USED AS THE BASIS FOR THE MANUFACTURE OR SALE OF APPARATUS WITHOUT WRITTEN PERMISSION.