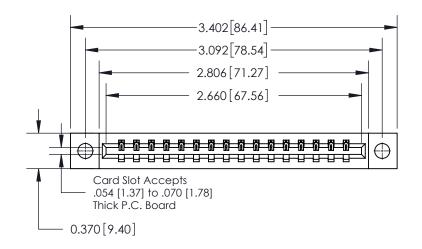

**Mounting Option** 

04-.156 (3.96) Dia. Mounting Holes

## **Contact Detail**

540-Wire Wrap .025 Sq.(0.64 Sq.) - Tail LG=.560(14.22)

.156 [3.96] Contact Spacing x .200 [5.08] Row Spacing

THIS IS A C.A.D. GENERATED DRAWING DO NOT MAKE MANUAL REVISIONS TO MASTER.