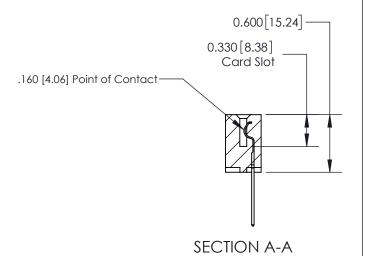

ISSUE NUMBER

ORIGINAL

1

| 837/887 Series High Temp Card Edge Connector<br>Contact Bend Detail |                                                                                                                                    | ACAD REFERENCE NO. | 837 ENG MASTER   |               |
|---------------------------------------------------------------------|------------------------------------------------------------------------------------------------------------------------------------|--------------------|------------------|---------------|
|                                                                     |                                                                                                                                    | DRAWN: J.LEE       | DATE: OCT. 06/09 |               |
|                                                                     |                                                                                                                                    | CHECKED:           | DATE:            |               |
| EDAC INC                                                            | THESE DRAWINGS AND SPECIFICATIONS ARE THE PROPERTY OF EDAC INC.,AND SHALL NOT BE REPRODUCED,OR COPIED OR USED AS THE BASIS FOR THE | SCALE: NTS         | SHEET            | 2 <b>OF</b> 2 |
| TORONTO, ONTARIO CANADA                                             |                                                                                                                                    | DRAWING NUMBER     | •                | ISSUE         |
| YOUR CONNECTION TO QUALITY & SERVICE                                | MANUFACTURE OR SALE OF APPARATUS WITHOUT WRITTEN PERMISSION.                                                                       | 837 Assembly       |                  | 1             |